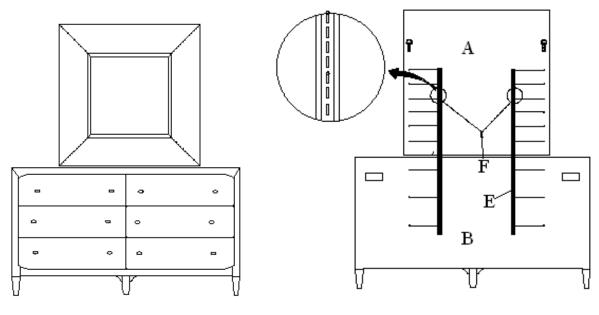

## Assembly steps :

Diagram 1

- 1. Place mirror(A) on top of dresser (B). Be sure to position the mirror in the middle of top. The back bottom edge of the mirror and the back edge of the top should be flushed.
- Attach a mending plate (E) at back of mirror and back of dresser. Align holes on mending plate to the pre-drilled holes at the back of dresser and tighten 3 pcs of screws (F). Tighten another 6 screws at random location through mending plate to mirror frame with care. (See Diagram 1)
- 3. Repeat step 2 for another mending plate .