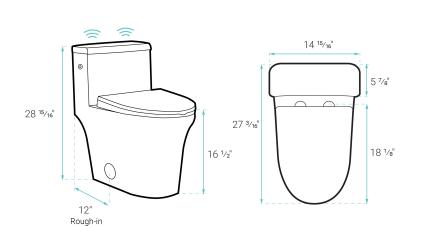

#### Installation:

- Floor mount
- Standard 12" rough-in

### Specifications:

- N.W: 89.21 lb.

- L: 27 3/16" x W: 14 15/16" x H: 28 15/16"