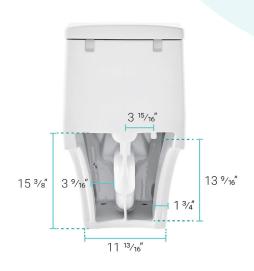

#### Installation:

- Floor mount
- Standard 12" rough-in

### Specifications:

- N.W: 89.21 lb.

- L: 27 3/16" x W: 14 15/16" x H: 28 15/16"