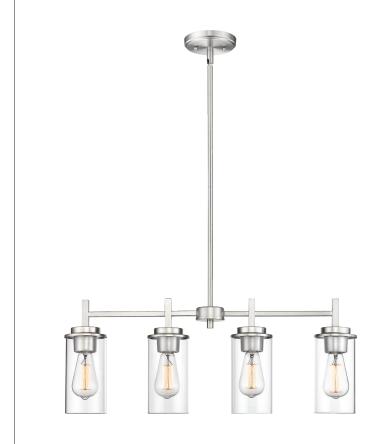

## 495004 - FOUR LIGHT CHANDELIER

- $\cdot$  Three section stem included: 18  $\H$  , 12  $\H$  , and 6  $\H$  .
- $\cdot$  Length of wire will allow for (2) additional 12  $^{\prime\prime}$  rods.

495004 BN

## Dimensions

| Width         | 28″       |
|---------------|-----------|
| Height        | 53″       |
| Canopy Width  | 5″        |
| Canopy Height | .75″      |
| Chain         | 60″       |
| Wire Length   | 120"      |
| Weight        | 9.65 lbs. |
|               |           |

#### Finish & Material Finishes

**BN** - Brushed Nickel **MB** - Matte Black

Material

Metal

Clear

Glass/Shade

Glass