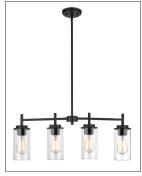

## 495004 - FOUR LIGHT CHANDELIER

- $\cdot$  Three section stem included: 18  $\H$  , 12  $\H$  , and 6  $\H$  .
- $\cdot$  Length of wire will allow for (2) additional 12  $^{\prime\prime}$  rods.

495004 BN

## Dimensions

| Width         | 28″       |
|---------------|-----------|
| Height        | 53″       |
| Canopy Width  | 5″        |
| Canopy Height | .75″      |
| Chain         | 60″       |
| Wire Length   | 120"      |
| Weight        | 9.65 lbs. |
|               |           |

#### Finish & Material Finishes

**BN** - Brushed Nickel **MB** - Matte Black

Material

Metal

Clear

Glass/Shade

Glass