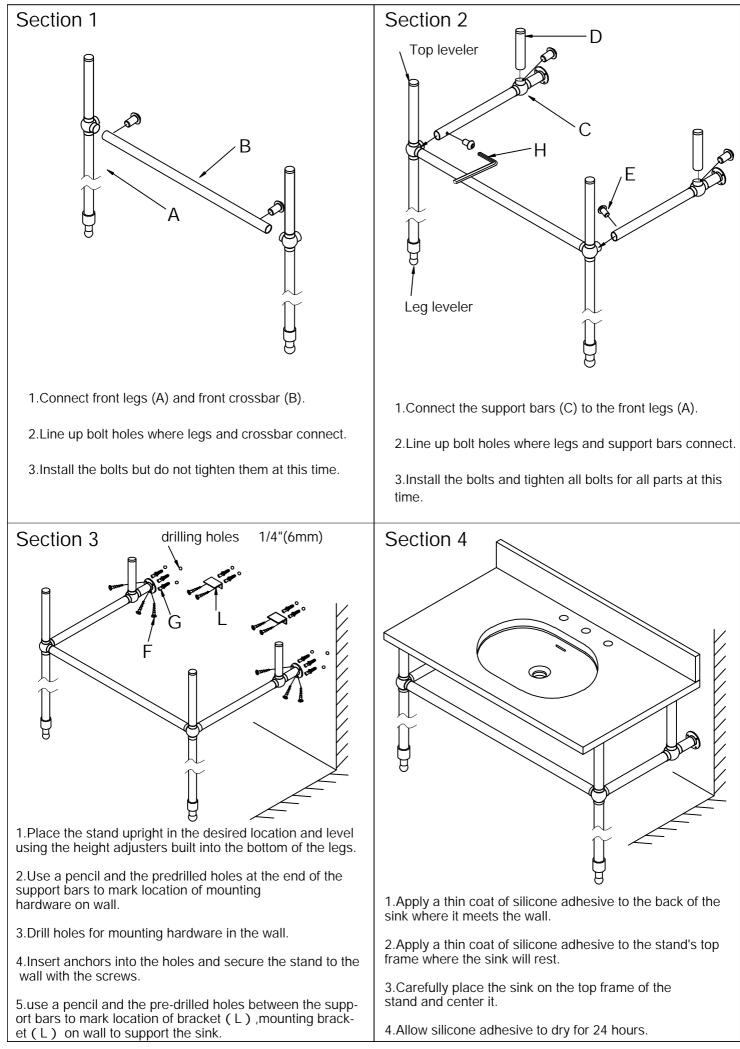

Item: CS-CTRSS01WH CS-FRKD01\*\* CONSOLE SINK

INSTALL & OPERATION MANUAL

Remarks: Silicone and tools are NOT included in the package.