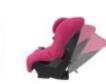

Carton

- Expansive weight range: 9-40 pounds rear-facing 22-70 pounds forward facing
- Premium fabrics and padding provide the most comfort for your child
- New self-wicking fabric: deodorizes and draw liquids away from the skin to help keep baby dry & comfortable
- Not just easy to clean, the EASIEST! The seat pad and harness covers are removable with simple snaps, and there's never a need to uninstall the seat or rethread the harness to get the pad on and off
- Unlike most car seats, the Pria™ 70 seat pad and harness covers are both machine washable & dryer safe