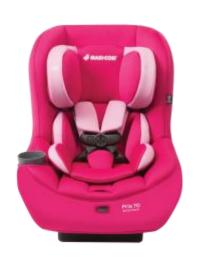

Carton

- Expansive weight range: 9-40 pounds rear-facing 22-70 pounds forward facing
- Premium fabrics and padding provide the most comfort for your child
- New self-wicking fabric: deodorizes and draw liquids away from the skin to help keep baby dry & comfortable
- Not just easy to clean, the EASIEST! The seat pad and harness covers are removable with simple snaps, and there's never a need to uninstall the seat or rethread the harness to get the pad on and off
- Unlike most car seats, the Pria™ 70 seat pad and harness covers are both machine washable & dryer safe