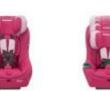

Carton

- Expansive weight range: 9-40 pounds rear-facing 22-70 pounds forward facing
- Premium fabrics and padding provide the most comfort for your child
- New self-wicking fabric: deodorizes and draw liquids away from the skin to help keep baby dry & comfortable
- Not just easy to clean, the EASIEST! The seat pad and harness covers are removable with simple snaps, and there's never a need to uninstall the seat or rethread the harness to get the pad on and off
- Unlike most car seats, the Pria™ 70 seat pad and harness covers are both machine washable & dryer safe