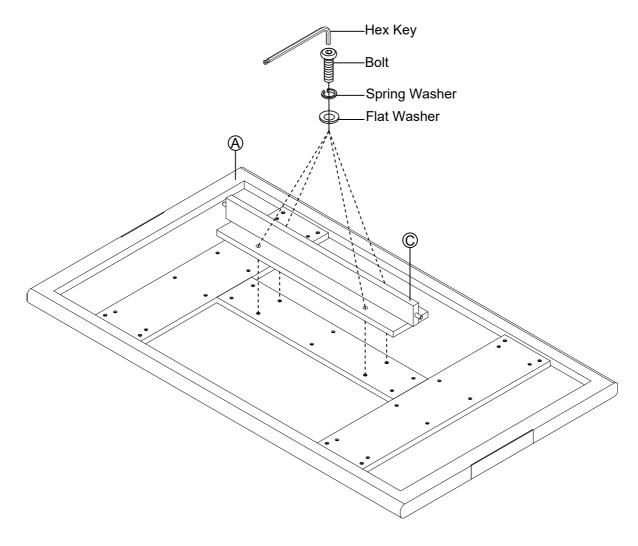

#### **STEP 1**

To assemble the Wood Bar, attach Wood Bar (C) to Table Top (A) by 4 Bolts (3), 4 Spring Washers (2), and 4 Flat Washers (1), loosely with the Hex Key (4).(See Figure 1.) Note: Do not fully tighten until STEP 2 is complete.