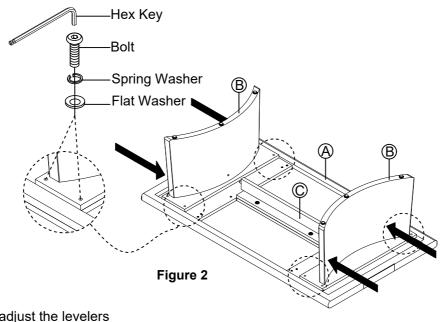

### STEP 2

Assemble Leg (B) to Wood Bar (C) by inserting the wood dowels on wood bar into legs. Then fix the Leg (B) to Table Top (A) with 4 Bolt (3), 4 Spring Washer (2) and 4 Flat Washer (1), tighten with Hex Key (4). Repeat this step on the other leg. (See Figure 2.)

Note: Fully tighten all the bolts with the Hex Key (4) after the legs are installed.