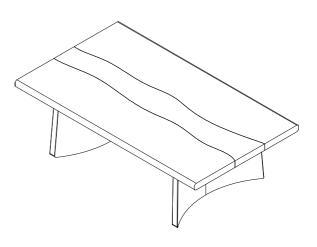

# FLEXSTEEL°

## W1016-031 Rectangular Coffee Table

#### **IMPORTANT NOTE**

Part List

Carefully remove all the parts from the carton and put them individually on a soft cloth to prevent damage to the parts.

We have taken great care in the design of this product and request that you carefully and strictly follow our assembly instructions to ensure a completed product as it was designed.



## Assembly Instructions 1/3



# FLEXSTEEL®

## Assembly Instructions 2/3

#### **IMPORTANT NOTES**

- Do not tighten up all the bolts until each part is properly assembled.
- Keep the Hex Key in a safe place as you may need to tighten up the bolts in the future.
- Use a soft cloth between these parts and the floor.
- We recommend this product be assembled by at least two adults.

#### **STEP 1**

To assemble the Wood Bar, attach Wood Bar (C) to Table Top (A) by 4 Bolts (3), 4 Spring Washers (2), and 4 Flat Washers (1), loosely with the Hex Key (4).(See Figure 1.) Note: Do not fully tighten until STEP 2 is complete.





## FLEXSTEEL®

## Assembly Instructions 3/3

### STEP 2

Assemble Leg (B) to Wood Bar (C) by inserting the wood dowels on wood bar into legs. Then fix the Leg (B) to Ta