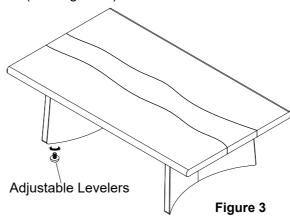

#### STEP 3

Flip table over and adjust the levelers on the legs until the furniture is leveled. (See Figure 3.)