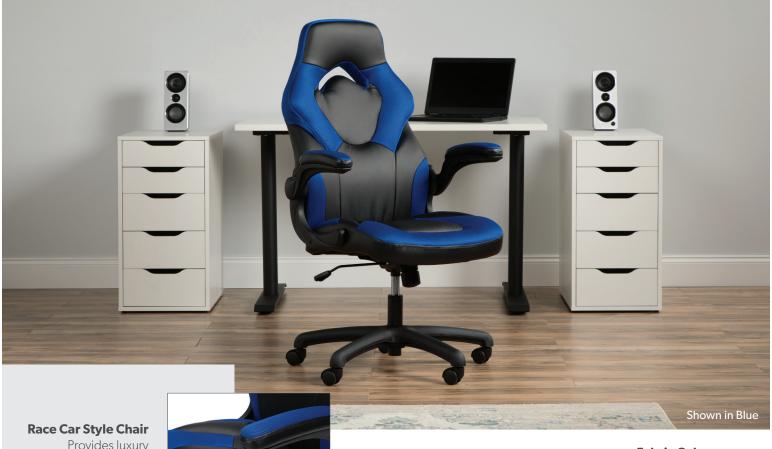

# Racing Style Leather Gaming Chair

Provides luxury and comfort during intense gaming sessions

### **Adjustable Racing Chair**

Features height adjustment, seat back recline control and 360 degrees of swivel

#### Padded flip up arms

- Upholstered in SofThread Leather and contrasting colored mesh
- Designed with ergonomics in mind
- Backed by our Essentials by **OFM Limited Lifetime** Warranty

**Fabric Colors** 

#### **Ergonomic Gaming Chair**

With contoured segmented padding and integrated padded headrest