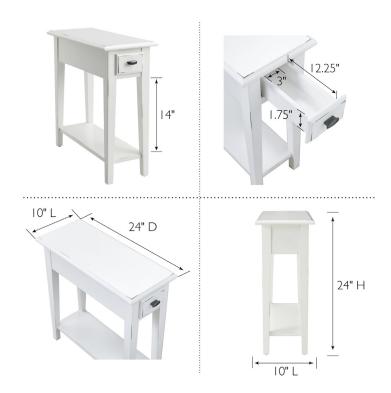

## **SPECIFICATIONS**

MATERIAL CONSTRUCTION: Wood

ASSEMBLY REQUIRED: Yes

TOOLS NEEDED FOR ASSEMBLY: Allen Wrench

ASSEMBLED DIMENSIONS:  $24" H \times 10" L \times 24" W$ 

ASSEMBLED WEIGHT: 15 lbs. SHELF CLEARANCE: 14"

SHELF STYLE: Fixed Shelf

ADJUSTABLE SHELVES: No
NUMBER OF DRAWERS: |
GLIDE STYLE: Wood

DRAWER FACE MATERIAL:
DRAWER CONSTRUCTION:
Dove Tail

TOP MATERIAL:

SIDES MATERIAL: LEG MATERIAL:

SHELF MATERIAL:

FINISH TYPE:

US poplar

US poplar / MDF

US poplar

MDF

Painted

WARRANTY: I-Year limited warranty
TITLEVI COMPLIANT: Yes
PROP 65 HARMFUL MATERIAL: Wood Dust

TYPE: JOB: ORDER CODE: APPROVALS: