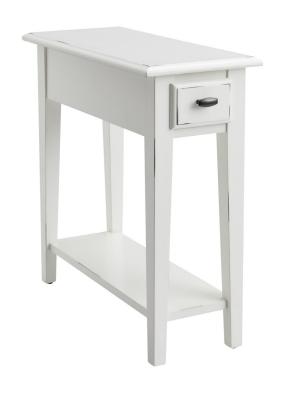

## Haven Ridge Square End Table, One Drawer Farmhouse White





## **SPECIFICATIONS**

MATERIAL CONSTRUCTION: Wood

ASSEMBLY REQUIRED: Yes

TOOLS NEEDED FOR ASSEMBLY: Allen Wrench

ASSEMBLED DIMENSIONS:  $24" H \times 10" L \times 24" W$ 

ASSEMBLED WEIGHT: 15 lbs. SHELF CLEARANCE: 14"

SHELF STYLE: Fixed Shelf

ADJUSTABLE SHELVES: No
NUMBER OF DRAWERS: |
GLIDE STYLE: Wood

DRAWER FACE MATERIAL:
DRAWER CONSTRUCTION:
Dove Tail

TOP MATERIAL:

SIDES MATERIAL: LEG MATERIAL:

SHELF MATERIAL:

FINISH TYPE:

US poplar

US poplar / MDF

US poplar

MDF

Painted

WARRANTY: I-Year limited warranty
TITLEVI COMPLIANT: Yes
PROP 65 HARMFUL MATERIAL: Wood Dust







TYPE: JOB: ORDER CODE: APPROVALS: