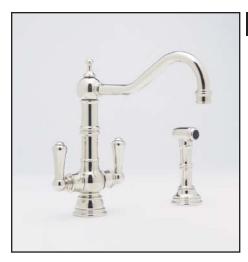

## Single Hole Mixer with Sidespray

Perrin & Rowe Kitchen

U.4766\*

## **WARRANTY FEATURES COLORS/FINISHES**

- Metal levers only
- Made from solid brass
- 1/4-turn ceramic disc valves
- 9" reach swivel spout
- Insulated brass sidespray
- 1 3/4" max. installation depth on deck • Low flow 1.5 GPM aerator available
  - Unlacquered Brass\*\* **←** ø1 1/8" Hole
- · Polished Chrome
- Polished Nickel
- Satin Nickel
- English Gold\*
- · English Bronze
- · Satin English Gold\*
- · Limited Lifetime (\*) 5-Year Limited Warranty (\*\*) No Warranty