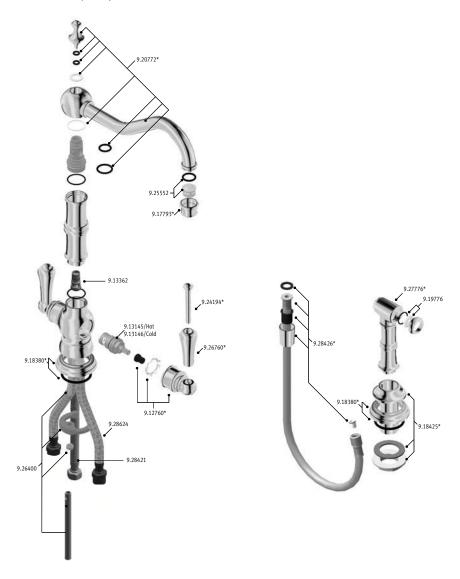

## houseofrohl.com





## Single Hole Mixer with Sidespray

Perrin & Rowe Kitchen

U.4766\*

## **WARRANTY FEATURES COLORS/FINISHES**

- Metal levers only
- Made from solid brass
- 1/4-turn ceramic disc valves
- 9" reach swivel spout
- Insulated brass sidespray
- 1 3/4" max. installation depth on deck • Low flow 1.5 GPM aerator available
  - Unlacquered Brass\*\* **←** ø1 1/8" Hole
- · Polished Chrome
- Polished Nickel
- Satin Nickel
- English Gold\*
- · English Bronze
- · Satin English Gold\*
- · Limited Lifetime (\*) 5-Year Limited Warranty (\*\*) No Warranty

<sup>\*</sup> For CA/VT, place a "-2" at end of model number for code compliant product. (Example A3608LMAPC-2)





## U.4766 Spare Parts

Where \* Indicated Specify Color.