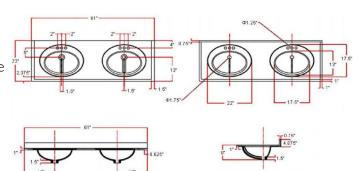

## **SPECIFICATIONS**

Cultured Marble MATERIAL: 100% Silicone TOOLS NEEDED FOR INSTALLATION:

**ASSEMBLED DIMENSIONS:** 11.09 in  $H \times 61$  in  $W \times 22$  in D

**ASSEMBLED WEIGHT:** 95.86 lbs

NUMBER OF MOUNTING HOLES: 3

**BOWL MATERIAL:** Cultured Marble

**BACK SPLASH INCLUDED:** Yes NUMBER OF BOWLS: 2

**BOWL DIMENSIONS:** 5.63 in  $H \times 12.4$  in  $W \times 18.7$  in D

**BOWL SHAPE:** Oval SINK THICKNESS: 0.98in **MOUNTING TYPE:** Integrated