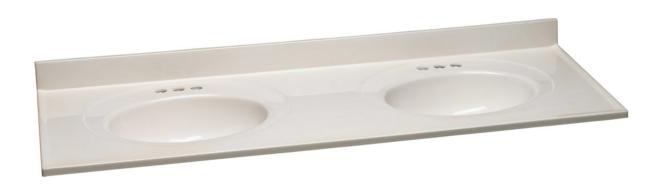

## 61" Cultured Marble Double Vanity Top White on White

**BOWL MATERIAL:** Cultured Marble

**BACK SPLASH INCLUDED:** Yes NUMBER OF BOWLS: 2

**BOWL DIMENSIONS:** 5.63 in  $H \times 12.4$  in  $W \times 18.7$  in D

**BOWL SHAPE:** Oval SINK THICKNESS: 0.98in **MOUNTING TYPE:** Integrated

**OVERFLOW HOLE:** Yes

**VANITY TOP COLOR:** White on White

**FAUCET TYPE:** Centerset

WARRANTY: 5-Year limited warranty Yes

**LEGAL FOR SALE IN CALIFORNIA:** 

TYPE: JOB:

**ORDER CODE:** APPROVALS: