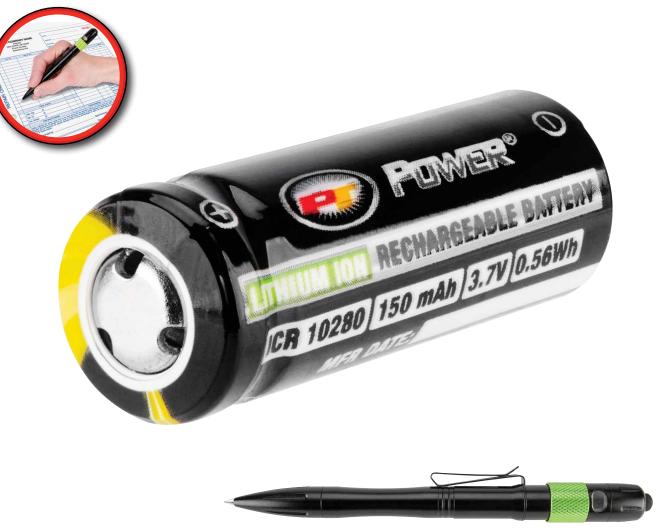

## 10280 LI-ION RECHARGE BATTERY

Pen not included (W2674)

| Item #                     | Inner                                                                                | Master                            | UPC                                                                                                                                                                    |
|----------------------------|--------------------------------------------------------------------------------------|-----------------------------------|------------------------------------------------------------------------------------------------------------------------------------------------------------------------|
| W2674B                     | 6                                                                                    | 48                                | 039564014475                                                                                                                                                           |
| drained.<br>Built-in circu | capacity.<br>effect - recharge<br>ther fully or<br>it protection t<br>ng, prevent ov | ge up to<br>partially<br>o ensure | • Capacity: 150mAh; Voltage: 3.7V;<br>0.56Wh; Chemistry: Li-ion; Battery<br>Size: 1.1 x 0.6 x 0.6 inches (28mm<br>H x 10.3mm D). For use with PT<br>Power model W2674. |