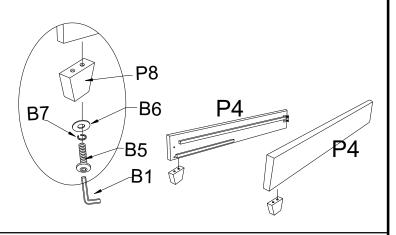

#### STEP 2:

ATTACH WOODEN LEGS (P8) TO THE BOTTOM OF THE SIDE RAILS (P4) FOLLOWING ILLUSTRATION.