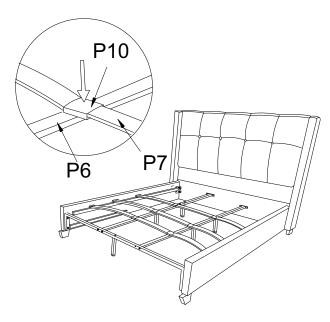

### STEP 5:

CONNECT CENTER SLAT SUPPORTS (P6) TO HEADBOARD AND METAL SUPPORT BRACE FOLLOWING ILLUSTRATION.

### STEP 7:

ATTACH SIDE RAIL SLAT CLIPS (P9) TO SIDE RAIL. INSERT SLATS (P7) INTO SIDE RAIL CLIPS THEN CONNECT THE SLAT SECTIONS WITH CENTER SUPPORT SLAT CLIPS (P10).