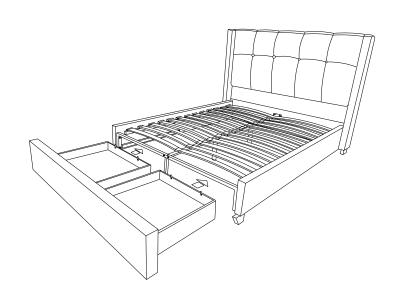

#### GENEVA STORAGE BED ASSEMBLED

UPDATED: APRIL 17TH, 2018

| HARDWARE* PACKED IN BOX #1 |                              |                         |                         |  |  |  |  |  |  |  |
|----------------------------|------------------------------|-------------------------|-------------------------|--|--|--|--|--|--|--|
| A1 ALLEN KEY 1<br>5/16" PC | A2 BOLT 4<br>5/16"*3.25" PCS | A3 FLAT 4<br>WASHER PCS | A4 LOCK 4<br>WASHER PCS |  |  |  |  |  |  |  |
|                            |                              | 0                       |                         |  |  |  |  |  |  |  |
| A5 ALLEN KEY 1<br>1/4" PC  | A6 BOLT 8 PCS                | A7 FLAT 8<br>WASHER PCS | A8 LOCK 8 PCS           |  |  |  |  |  |  |  |
|                            |                              | 0                       |                         |  |  |  |  |  |  |  |
| HADDWADE* DACKED IN BOY #2 |                              |                         |                         |  |  |  |  |  |  |  |

### GENEVA STORAGE BED ASSEMBLED

UPDATED : APRIL 17TH, 2018