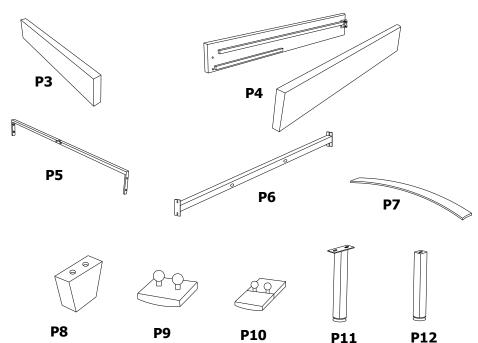

### **BOX** #2

P3. FOOTBOARD 1 PC
P4. SIDE RAIL 2 PCS
P5. METAL SUPPORT BRACE 1 PC
P6. CENTER SLAT SUPPORT 1 PC

P7. SLAT

1 PC P8. WOODEN LEG 2 PCS P9. SIDE RAIL SLAT

P9. SIDE RAIL SLAT CLIP 26 PCS P10. CENTER SUPPORT SLAT CLIP 13 PCS P11. CENTER SUPPORT LEG 2 PCS

P12. METAL SUPPORT LEG 1 PC

26 PCS

### **BOX** #2

P3. FOOTBOARD 1 PC
P4. SIDE RAIL 2 PCS
P5. METAL SUPPORT BRACE 1 PC
P6. CENTER SLAT SUPPORT 2 PCS
P7. SLAT 39 PCS

P8. WOODEN LEG 2 PCS
P9. SIDE RAIL SLAT CLIP 26 PCS
P10. CENTER SUPPORT SLAT CLIP 26 PCS
P11. CENTER SUPPORT LEG 4 PCS
P12. METAL SUPPORT LEG 1 PC