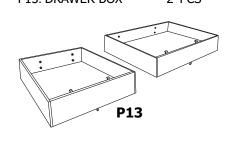

### **BOX** #1

P1. HEADBOARD P2. WOODEN LEG 1 PC 2 PCS

**BOX** #3

P13. DRAWER BOX

2 PCS

### **BOX #1**

P1. HEADBOARD 1 PC P2. WOODEN LEG 2 PCS

**BOX** #3

P13. DRAWER BOX 2 PCS