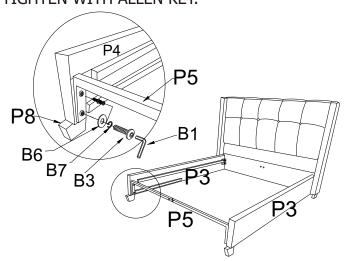

### STEP 4:

ATTACH METAL SUPPORT BRACE (P5) TO THE SIDE RAILS FOLLOWING ILLUSTRATION. TIGHTEN WITH ALLEN KEY.