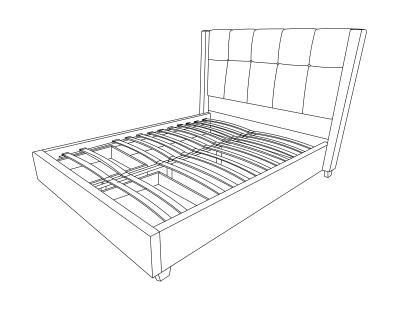

#### GENEVA STORAGE BED ASSEMBLED

UPDATED: APRIL 17TH, 2018

| HARDWARE* PACKED IN BOX #1 |                              |                         |                         |  |  |  |  |  |  |  |
|----------------------------|------------------------------|-------------------------|-------------------------|--|--|--|--|--|--|--|
| A1 ALLEN KEY 1<br>5/16" PC | A2 BOLT 4<br>5/16"*3.25" PCS | A3 FLAT 4<br>WASHER PCS | A4 LOCK 4<br>WASHER PCS |  |  |  |  |  |  |  |
|                            |                              | 0                       |                         |  |  |  |  |  |  |  |
| A5 ALLEN KEY 1<br>1/4" PC  | A6 BOLT 8 PCS                | A7 FLAT 8<br>WASHER PCS | A8 LOCK 8 PCS           |  |  |  |  |  |  |  |
|                            |                              | 0                       |                         |  |  |  |  |  |  |  |
| HADDWADE* DACKED IN BOY #2 |                              |                         |                         |  |  |  |  |  |  |  |

### GENEVA STORAGE BED ASSEMBLED

UPDATED : APRIL 17TH, 2018