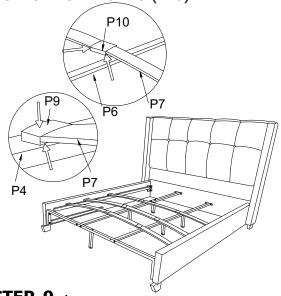

### STEP 5:

CONNECT CENTER SLAT SUPPORTS (P6) TO HEADBOARD AND METAL SUPPORT BRACE FOLLOWING ILLUSTRATION.

### STEP 7:

ATTACH SIDE RAIL SLAT CLIPS (P9) TO SIDE RAIL. INSERT SLATS (P7) INTO SIDE RAIL CLIPS THEN CONNECT THE SLAT SECTIONS WITH CENTER SUPPORT SLAT CLIPS (P10).