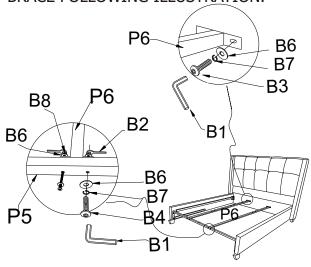

### STEP 5:

CONNECT CENTER SLAT SUPPORTS (P6) TO HEADBOARD AND METAL SUPPORT BRACE FOLLOWING ILLUSTRATION.

#### STEP 6:

FOLLOWING ILLUSTRATION. ATTACH CENTER SUPPORT LEGS (P11) TO CENTER SLAT SUPPORT. ATTACH METAL SUPPORT LEG (P12) TO METAL SUPPORT BRACE.