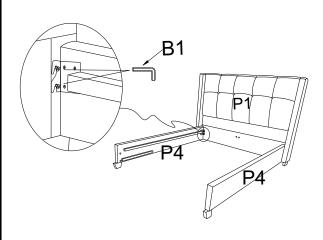

#### STEP 3:

LOOSEN THE PREATTACHED BOLTS ON THE HEADBOARD AND CONNECT THE SIDE RAILS. TIGHTEN THE BOLTS WITH ALLEN KEY (B1).