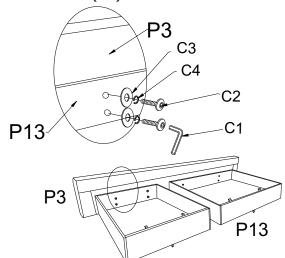

### STEP 9:

ATTACH DRAWER BOXES (P13) TO FOOTBOARD (P3) FOLLOWING THE ILLUSTRATION. TIGHTEN WITH ALLEN KEY (C1).