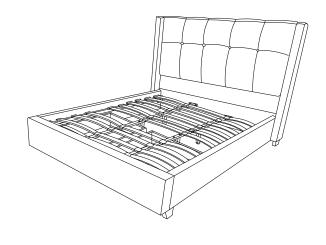

#### GENEVA STORAGE BED ASSEMBLED

UPDATED: APRIL 17TH, 2018

| HARDWARE* PACKED IN BOX #1 |                              |                         |                         |  |  |  |  |  |  |  |
|----------------------------|------------------------------|-------------------------|-------------------------|--|--|--|--|--|--|--|
| A1 ALLEN KEY 1<br>5/16" PC | A2 BOLT 4<br>5/16"*3.25" PCS | A3 FLAT 4<br>WASHER PCS | A4 LOCK 4<br>WASHER PCS |  |  |  |  |  |  |  |
|                            |                              | 0                       |                         |  |  |  |  |  |  |  |
| A5 ALLEN KEY 1<br>1/4" PC  | A6 BOLT 8 PCS                | A7 FLAT 8<br>WASHER PCS | A8 LOCK 8 PCS           |  |  |  |  |  |  |  |
|                            |                              | 0                       |                         |  |  |  |  |  |  |  |
| HADDWADE* DACKED IN BOY #2 |                              |                         |                         |  |  |  |  |  |  |  |

### GENEVA STORAGE BED ASSEMBLED

UPDATED : APRIL 17TH, 2018