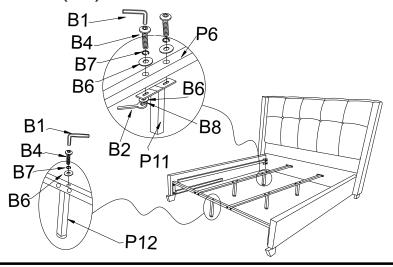

#### STEP 6:

FOLLOWING ILLUSTRATION. ATTACH CENTER SUPPORT LEGS (P11) TO CENTER SLAT SUPPORT. ATTACH METAL SUPPORT LEG (P12) TO METAL SUPPORT BRACE.

### STEP 7:

ATTACH SIDE RAIL SLAT CLIPS (P9) TO SIDE RAIL. INSERT SLATS (P7) INTO SIDE RAIL CLIPS THEN CONNECT THE SLAT SECTIONS WITH CENTER SUPPORT SLAT CLIPS (P10).