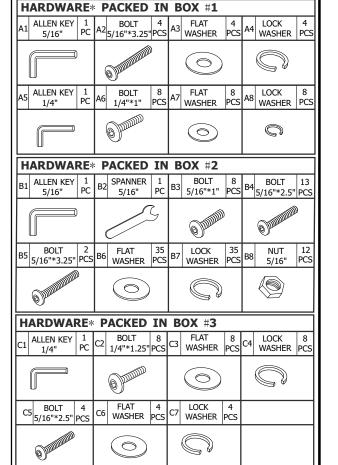

#### GENEVA STORAGE BED ASSEMBLED

UPDATED: APRIL 17TH, 2018

| HARDWARE* PACKED IN BOX #1 |                              |                         |                         |  |  |  |  |  |  |  |
|----------------------------|------------------------------|-------------------------|-------------------------|--|--|--|--|--|--|--|
| A1 ALLEN KEY 1<br>5/16" PC | A2 BOLT 4<br>5/16"*3.25" PCS | A3 FLAT 4<br>WASHER PCS | A4 LOCK 4<br>WASHER PCS |  |  |  |  |  |  |  |
|                            |                              | 0                       |                         |  |  |  |  |  |  |  |
| A5 ALLEN KEY 1<br>1/4" PC  | A6 BOLT 8 PCS                | A7 FLAT 8<br>WASHER PCS | A8 LOCK 8 PCS           |  |  |  |  |  |  |  |
|                            |                              | 0                       |                         |  |  |  |  |  |  |  |
| HADDWADE* DACKED IN BOY #2 |                              |                         |                         |  |  |  |  |  |  |  |

| HARDWARE FACRED IN BOX #2  |                     |          |    |                  |           |    |                  |           |         |                    |          |
|----------------------------|---------------------|----------|----|------------------|-----------|----|------------------|-----------|---------|--------------------|----------|
| В1                         | ALLEN KEY<br>5/16"  | 1<br>PC  | B2 | SPANNER<br>5/16" | 1<br>PC   | вз | BOLT<br>5/16"*1" | 6<br>PCS  | В4      | BOLT<br>5/16"*2.5" | 7<br>PCS |
|                            |                     |          | 3  |                  |           |    |                  |           | @Jamana |                    |          |
| В5                         | BOLT<br>5/16"*3.25" | 2<br>PCS | В6 | FLAT<br>WASHER   | 21<br>PCS | В7 | LOCK<br>WASHER   | 21<br>PCS | В8      | NUT<br>5/16"       | 6<br>PCS |
| @Jamanama                  |                     |          |    |                  |           |    |                  |           |         |                    |          |
| HARDWARE* PACKED IN BOX #3 |                     |          |    |                  |           |    |                  |           |         |                    |          |

| U | HARDWARE* PACKED IN BOX #3 |                    |          |    |                    |          |    |                |          |    |                |          |
|---|----------------------------|--------------------|----------|----|--------------------|----------|----|----------------|----------|----|----------------|----------|
| c | 1                          | ALLEN KEY<br>1/4"  | 1<br>PC  | C2 | BOLT<br>1/4"*1.25" | 8<br>PCS | СЗ | FLAT<br>WASHER | 8<br>PCS | C4 | LOCK<br>WASHER | 8<br>PCS |
|   |                            |                    |          |    |                    |          |    | <u></u>        |          |    |                |          |
|   | C5                         | BOLT<br>5/16"*2.5" | 4<br>PCS | C6 | FLAT<br>WASHER     | 4<br>PCS | C7 | LOCK<br>WASHER | 4<br>PCS |    |                |          |
|   |                            |                    |          |    | 0                  |          |    |                |          |    |                |          |