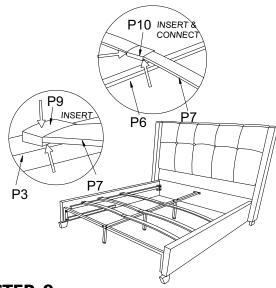

### STEP 7:

ATTACH SIDE RAIL SLAT CLIPS (P9) TO SIDE RAIL. INSERT SLATS (P7) INTO SIDE RAIL CLIPS THEN CONNECT THE SLAT SECTIONS WITH CENTER SUPPORT SLAT CLIPS (P10).

### STEP 8:

ATTACH CENTER SUPPORT CLIPS, WITH SLATS INSERTED, INTO CENTER SLAT SUPPORTS.