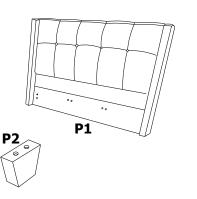

### **BOX** #1

P1. HEADBOARD P2. WOODEN LEG 1 PC 2 PCS

**BOX** #3

P13. DRAWER BOX

2 PCS

### **BOX #1**

P1. HEADBOARD 1 PC P2. WOODEN LEG 2 PCS

**BOX** #3

P13. DRAWER BOX 2 PCS