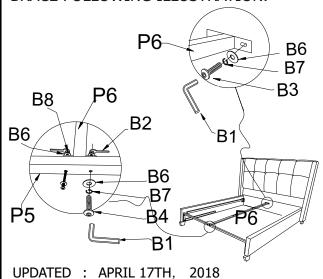

### STEP 5:

CONNECT CENTER SLAT SUPPORTS (P6) TO HEADBOARD AND METAL SUPPORT BRACE FOLLOWING ILLUSTRATION.

#### STEP 6:

FOLLOWING ILLUSTRATION. ATTACH CENTER SUPPORT LEGS (P11) TO CENTER SLAT SUPPORT. ATTACH METAL SUPPORT LEG (P12) TO METAL SUPPORT BRACE.