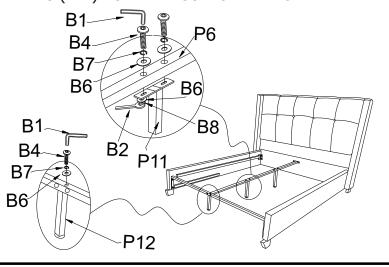

### STEP 4:

ATTACH METAL SUPPORT BRACE (P5) TO THE SIDE RAILS FOLLOWING ILLUSTRATION. TIGHTEN WITH ALLEN KEY.

### STEP 5:

CONNECT CENTER SLAT SUPPORTS (P6) TO HEADBOARD AND METAL SUPPORT BRACE FOLLOWING ILLUSTRATION.

#### STEP 6:

FOLLOWING ILLUSTRATION. ATTACH CENTER SUPPORT LEGS (P11) TO CENTER SLAT SUPPORT. ATTACH METAL SUPPORT LEG (P12) TO METAL SUPPORT BRACE.