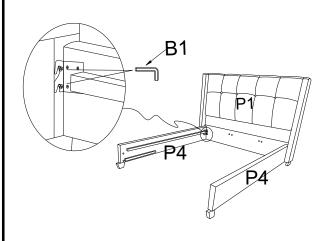

#### STEP 3:

LOOSEN THE PREATTACHED BOLTS ON THE HEADBOARD AND CONNECT THE SIDE RAILS. TIGHTEN THE BOLTS WITH ALLEN KEY (B1).