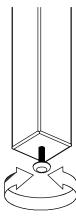

### INSTRUCTIONS FOR ADJUSTING **LEVELERS**:

POSITION THE BED IN YOUR ROOM. LOCATE LEVELERS UNDER EACH SUPPORT LEG (P11/P12).

TURN COUNTER-CLOCKWISE TO EXTEND, CLOCKWISE TO CONTRACT.

ADJUST LEVELERS UNTIL EACH LEG SUPPORT IS APPLYING EQUAL UPWARD PRESSURE ON THE CENTER SLAT.

## INSTRUCTIONS FOR ADJUSTING LEVELERS :

POSITION THE BED IN YOUR ROOM. LOCATE LEVELERS UNDER EACH SUPPORT LEG (P11/P12).

TURN COUNTER-CLOCKWISE TO EXTEND, CLOCKWISE TO CONTRACT.

ADJUST LEVELERS UNTIL EACH LEG SUPPORT IS APPLYING EQUAL UPWARD PRESSURE ON THE CENTER SLAT.