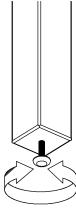

### INSTRUCTIONS FOR ADJUSTING **LEVELERS**:

POSITION THE BED IN YOUR ROOM. LOCATE LEVELERS UNDER EACH SUPPORT LEG (P11/P12).

TURN COUNTER-CLOCKWISE TO EXTEND, CLOCKWISE TO CONTRACT.

ADJUST LEVELERS UNTIL EACH LEG SUPPORT IS APPLYING EQUAL UPWARD PRESSURE ON THE CENTER SLAT.

## INSTRUCTIONS FOR ADJUSTING LEVELERS :

POSITION THE BED IN YOUR ROOM. LOCATE LEVELERS UNDER EACH SUPPORT LEG (P11/P12).

TURN COUNTER-CLOCKWISE TO EXTEND, CLOCKWISE TO CONTRACT.

ADJUST LEVELERS UNTIL EACH LEG SUPPORT IS APPLYING EQUAL UPWARD PRESSURE ON THE CENTER SLAT.