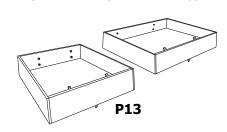

### **BOX** #1

P1. HEADBOARD P2. WOODEN LEG 1 PC 2 PCS

**BOX** #3

P13. DRAWER BOX

2 PCS

### **BOX #1**

P1. HEADBOARD 1 PC P2. WOODEN LEG 2 PCS

**BOX** #3

P13. DRAWER BOX 2 PCS