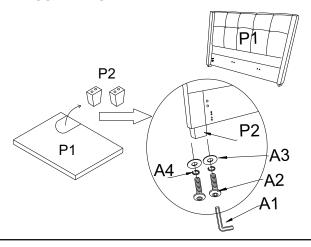

### STEP 1:

REMOVE WOODEN LEGS (P2) FROM BACK OF HEADBOARD. ATTACH TO BOTTOM OF HEADBOARD (P1) FOLLOWING ILLUSTRATION.