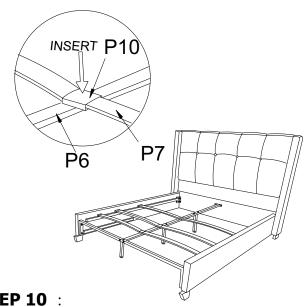

### STEP 7:

ATTACH SIDE RAIL SLAT CLIPS (P9) TO SIDE RAIL. INSERT SLATS (P7) INTO SIDE RAIL CLIPS THEN CONNECT THE SLAT SECTIONS WITH CENTER SUPPORT SLAT CLIPS (P10).

### STEP 8:

ATTACH CENTER SUPPORT CLIPS, WITH SLATS INSERTED, INTO CENTER SLAT SUPPORTS.