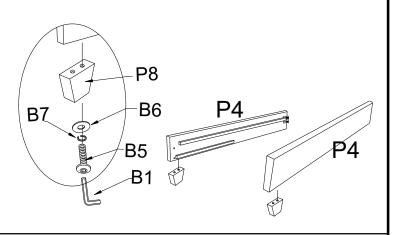

#### STEP 2:

ATTACH WOODEN LEGS (P8) TO THE BOTTOM OF THE SIDE RAILS (P4) FOLLOWING ILLUSTRATION.