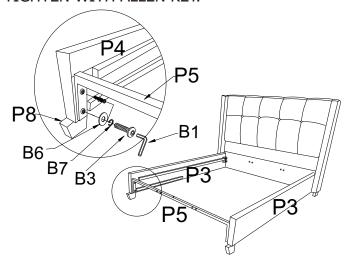

### STEP 4:

ATTACH METAL SUPPORT BRACE (P5) TO THE SIDE RAILS FOLLOWING ILLUSTRATION. TIGHTEN WITH ALLEN KEY.