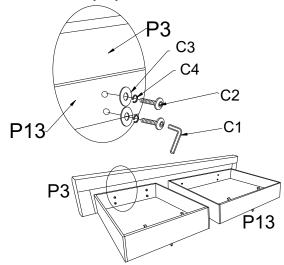

### STEP 9:

ATTACH DRAWER BOXES (P13) TO FOOTBOARD (P3) FOLLOWING THE ILLUSTRATION. TIGHTEN WITH ALLEN KEY (C1).