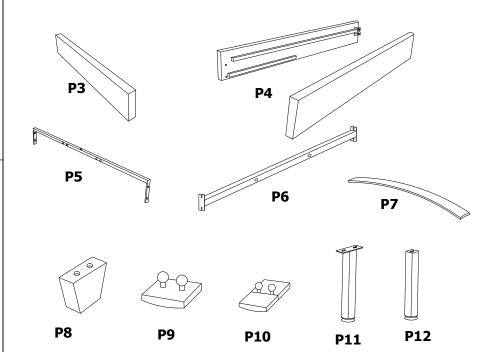

### PARTS AND FITTING PACKAGING DETAIL

### **BOX** #1

P1. HEADBOARD P2. WOODEN LEG 1 PC 2 PCS

**BOX** #3

P13. DRAWER BOX

2 PCS

### **BOX** #2

P3. FOOTBOARD 1 PC
P4. SIDE RAIL 2 PCS
P5. METAL SUPPORT BRACE 1 PC
P6. CENTER SLAT SUPPORT 1 PC

P7. SLAT

1 PC P8. WOODEN LEG 2 PCS P9. SIDE RAIL SLAT

P9. SIDE RAIL SLAT CLIP 26 PCS P10. CENTER SUPPORT SLAT CLIP 13 PCS P11. CENTER SUPPORT LEG 2 PCS

P12. METAL SUPPORT LEG 1 PC

26 PCS