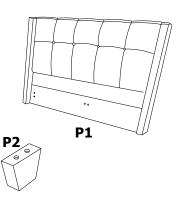

### **BOX** #1

P1. HEADBOARD P2. WOODEN LEG 1 PC 2 PCS

**BOX** #3

P13. DRAWER BOX

2 PCS

### **BOX #1**

P1. HEADBOARD 1 PC P2. WOODEN LEG 2 PCS

**BOX** #3

P13. DRAWER BOX 2 PCS