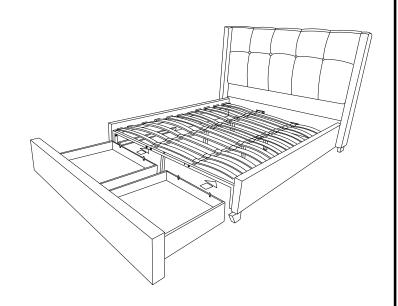

#### GENEVA STORAGE BED ASSEMBLED

UPDATED: APRIL 17TH, 2018

| HARDWARE* PACKED IN BOX #1 |                              |                         |                         |  |  |  |  |  |  |  |
|----------------------------|------------------------------|-------------------------|-------------------------|--|--|--|--|--|--|--|
| A1 ALLEN KEY 1<br>5/16" PC | A2 BOLT 4<br>5/16"*3.25" PCS | A3 FLAT 4<br>WASHER PCS | A4 LOCK 4<br>WASHER PCS |  |  |  |  |  |  |  |
|                            |                              | 0                       |                         |  |  |  |  |  |  |  |
| A5 ALLEN KEY 1<br>1/4" PC  | A6 BOLT 8 PCS                | A7 FLAT 8<br>WASHER PCS | A8 LOCK 8 PCS           |  |  |  |  |  |  |  |
|                            |                              | 0                       |                         |  |  |  |  |  |  |  |
| HADDWADE* DACKED IN BOY #2 |                              |                         |                         |  |  |  |  |  |  |  |

### GENEVA STORAGE BED ASSEMBLED

UPDATED : APRIL 17TH, 2018