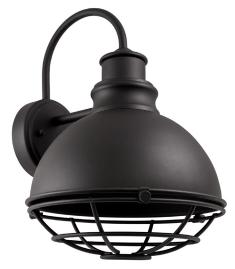

## Ajax I-Light Outdoor Wall Light with Removable Cage Textured Black

ASSEMBLED DIMENSIONS: 14.13" H x 10.13" L x 11.88" D

WEIGHT: 2.57 lbs.

**BACKPLATE DIMENSIONS:** 4.75" H × 4.75" W × 1.25" D

CANOPY/PLATE DIMENSIONS:

**GLASS/SHADE DIMENSIONS:** 4.5" H × 10" L × 10" D

**GLASS/SHADE MATERIAL:** Steel GLASS/SHADE TYPE: Metal GLASS/SHADE COLOR: Black