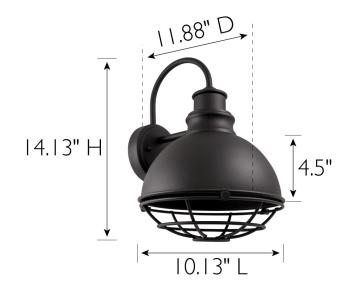

ASSEMBLED DIMENSIONS: 14.13" H x 10.13" L x 11.88" D

WEIGHT: 2.57 lbs.

**BACKPLATE DIMENSIONS:** 4.75" H × 4.75" W × 1.25" D

CANOPY/PLATE DIMENSIONS:

**GLASS/SHADE DIMENSIONS:** 4.5" H × 10" L × 10" D

**GLASS/SHADE MATERIAL:** Steel GLASS/SHADE TYPE: Metal GLASS/SHADE COLOR: Black