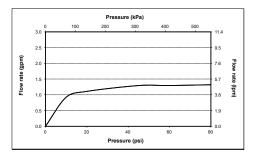

#### **FEATURES**

- A rotating spray nozzle with pulsating water stream that creates a massaging effect
- Single Function Body Spray 1.6 gpm (6.1 lpm) maximum flow rate
- 4" x 4" cover plate

#### **PRODUCT SPECIFICATION**

The body spray shall have rotating head which creates spiral spray. Product shall have 1.6 gpm (6.1 lpm) maximum flow rate. Product shall have 4" x 4" cover plate. Product shall have 1/2" NPT connection. Product shall be TOTO Model TBW08008U#\_\_\_\_.

#### **SPECIFICATIONS**

| Warranty                   | Lifetime Limited Warranty (Residential Use)<br>One Year (Commercial Use) |
|----------------------------|--------------------------------------------------------------------------|
| Material                   | Brass                                                                    |
| Maximum Flow Rate          | 1.6gpm (6.1lpm)                                                          |
| <b>Shipping Dimensions</b> | 7-1/16"L x 6-3/8"W x 5-3/16"H                                            |
| Shipping Weight            | 2 lbs                                                                    |