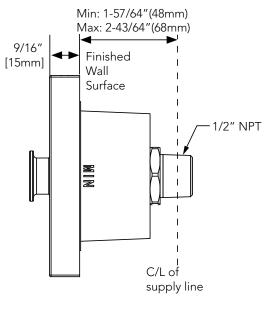

#### **PRODUCT SPECIFICATION**

The body spray shall have rotating head which creates spiral spray. Product shall have 1.6 gpm (6.1 lpm) maximum flow rate. Product shall have 4" x 4" cover plate. Product shall have 1/2" NPT connection. Product shall be TOTO Model TBW08008U#\_\_\_\_.

### **DIMENSIONS**