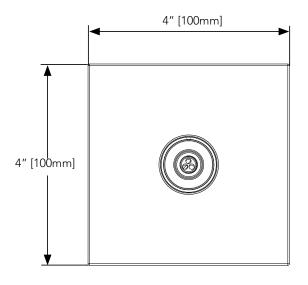

, NPC Canada, and others
- Complies with CA Prop 65 warning requirements







## Gyrostream® Body Spray - Square

#### **SPECIFICATIONS**

| Warranty                   | Lifetime Limited Warranty (Residential Use)<br>One Year (Commercial Use) |
|----------------------------|--------------------------------------------------------------------------|
| Material                   | Brass                                                                    |
| Maximum Flow Rate          | 1.6gpm (6.1lpm)                                                          |
| <b>Shipping Dimensions</b> | 7-1/16"L x 6-3/8"W x 5-3/16"H                                            |
| Shipping Weight            | 2 lbs                                                                    |



### **DIMENSIONS**