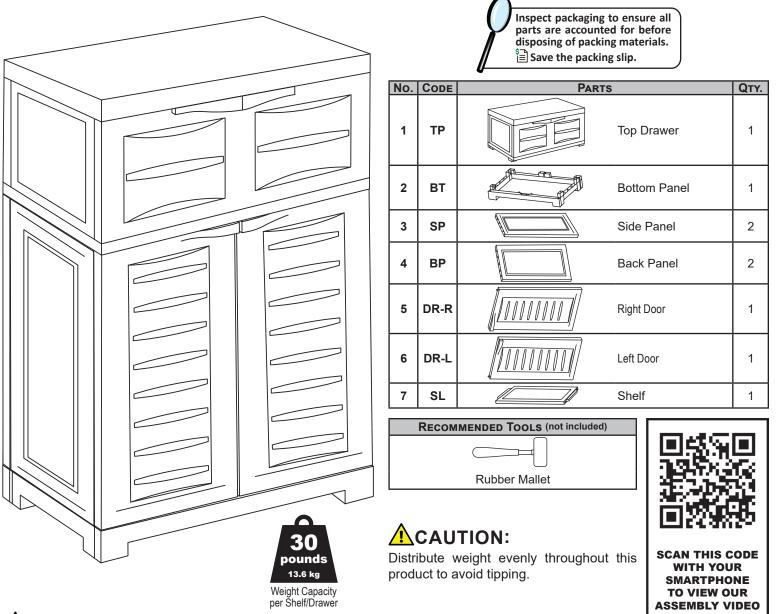

## STORAGE CABINET WITH TOP DRAWER & ADJUSTABLE SHELF SUP-318

Review all assembly and care information before using this product. Save this manual for future reference. Assemble components on a soft, clean surface to avoid damaging the finish.