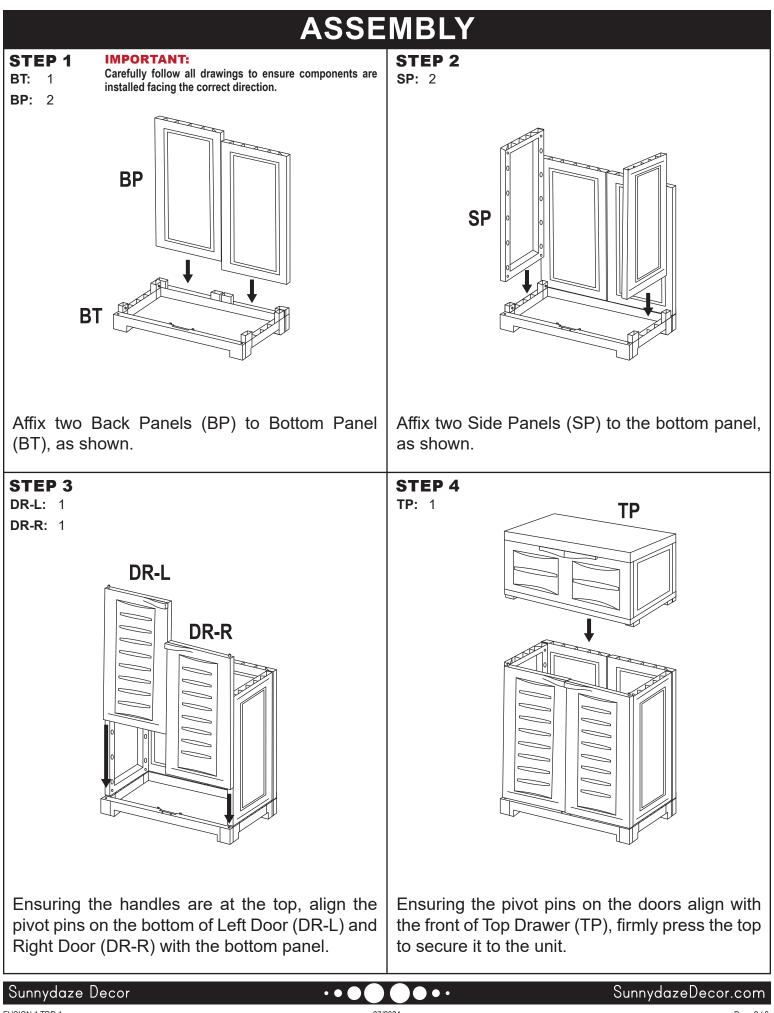

## STORAGE CABINET WITH TOP DRAWER & ADJUSTABLE SHELF SUP-318

Review all assembly and care information before using this product. Save this manual for future reference. Assemble components on a soft, clean surface to avoid damaging the finish.