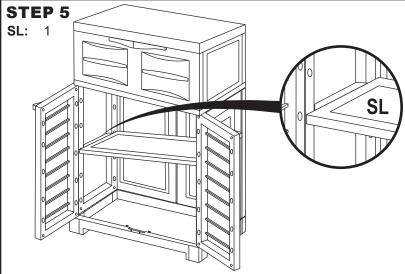

| Sunnydaze | Decor |
|-----------|-------|
|-----------|-------|

07/2024

• •

FUSION 1 TDR 1

Insert Shelf (SL) into the unit at a slight angle and align the shelf with one side of the unit. Then, gently press on the opposite side of the shelf until the shelf locks into place.