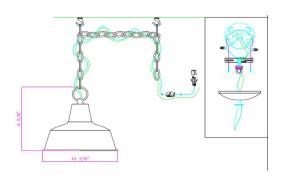

MATERIAL CONSTRUCTION: Steel

ASSEMBLED DIMENSIONS: 9.63" H × 10.38" L × 10.38" D

WEIGHT: 4.17 lbs.

**BACKPLATE DIMENSIONS:** N/A

CANOPY/PLATE DIMENSIONS: 1.5" H × 6.13" D 7" H x " L x 10.38" D **GLASS/SHADE DIMENSIONS:** 