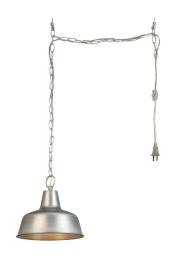

## Mason I Light Hanging Swag Light Galvanized

## **SPECIFICATIONS**

MOUNTING: Plug-In Pendant

SLOPED CEILING ADAPTABLE:

LAMPTYPE I: Maximum 60W

Medium Base Bulb

**BULB INCLUDED:** No

WATTS PER BULB: 60W

**TOTAL WATTAGE:** 60W DIMMABLE: Yes

MATERIAL CONSTRUCTION: Steel

ASSEMBLED DIMENSIONS: 9.63" H × 10.38" L × 10.38" D

WEIGHT: 4.17 lbs.

**BACKPLATE DIMENSIONS:** N/A

CANOPY/PLATE DIMENSIONS: 1.5" H × 6.13" D 7" H x " L x 10.38" D **GLASS/SHADE DIMENSIONS:** 

**GLASS/SHADE MATERIAL:** Metal GLASS/SHADE TYPE: N/A

GLASS/SHADE COLOR: Galvanized LED BRIGHTNESS (LUMENS):

N/A

LED COLOR CORRELATED TEMPERATURE (CCT): N/A

LED COLOR RENDERING INDEX (CRI): N/A

N/A

LED EFFICACY: