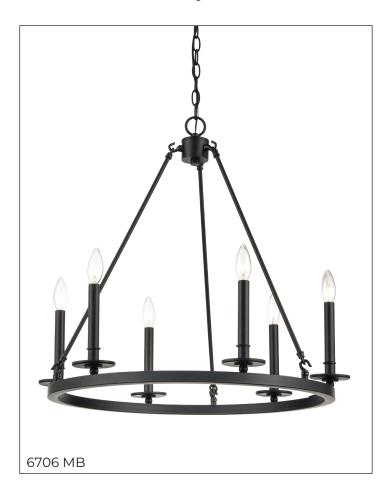

#### **6706 MB** - SIX LIGHT CHANDELIER

Unassuming, yet thoroughly striking, the Florence Collection celebrates simple candle-style luminaries and minimalistic lines in a nod to antique style lighting. The elegant wagon wheel design is steel construction that is further enhanced by the matte black finish.

### **FAMILY - FLORENCE**

# **Dimensions**

 Width
 26 "

 Height
 25 "

 Chain
 60 "

 Wire Length
 120"

 Weight
 14.55 lbs

# Finish & Material

Finish MB - Matte Black

Material Metal

# **Item Number**

SKU'S 6706 MB