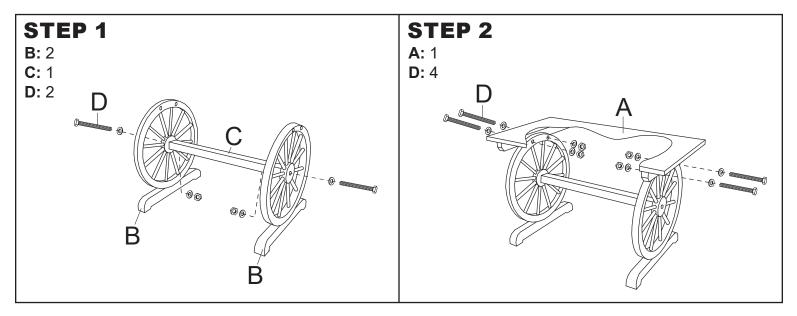

# ASSEMBLY

Do not fully tighten hardware until all components have been assembled.