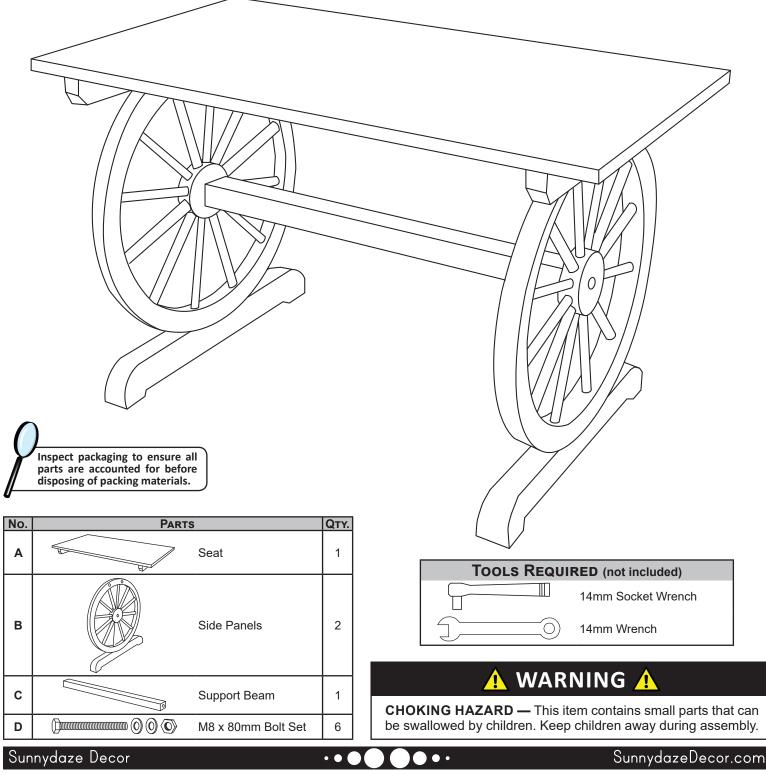

## RUSTIC WAGON WHEEL BENCH IEO-526

Read all assembly and care instructions carefully before using this product. Save this manual for future reference. Assemble components on a soft, clean surface to avoid scratching or damaging the finish.

# ASSEMBLY

Do not fully tighten hardware until all components have been assembled.