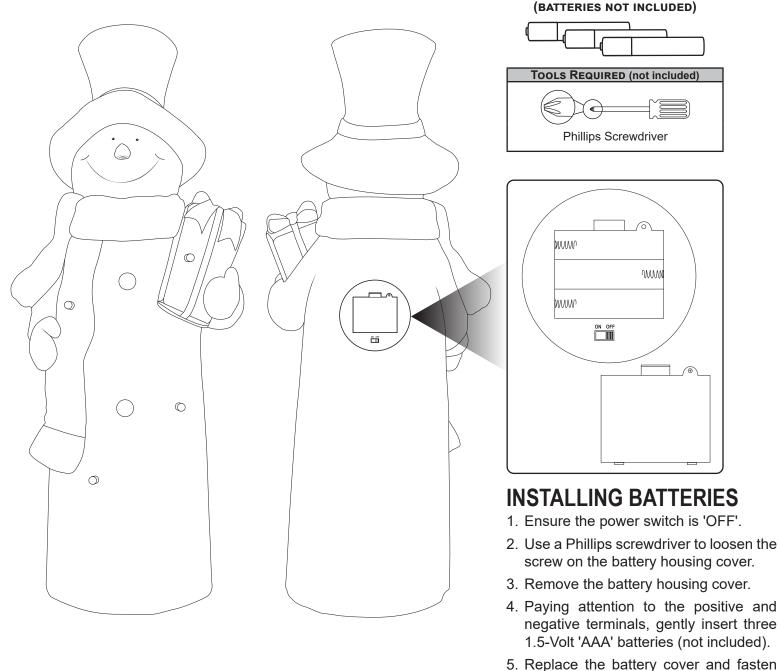

#### RUSTIC FROSTY WITH GIFT STATUE ART-8961

Review all information before using this product. Save this manual for future reference.

- b. Replace the battery cover and fasten the screw.
- 6. Turn the power switch 'ON'.