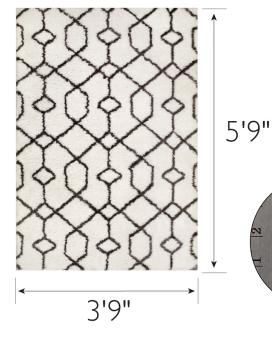

594465 RUGS

Rixelle Soft Shag Area Rug 3'9" x 5'9" Ivory/Charcoal

```
I.I8"Thick
```

## **SPECIFICATIONS**

MATERIAL: BACKING MATERIAL: INDOOR/OUTDOOR: SHAPE: COLOR: ASSEMBLED DIMENSIONS: ASSEMBLED WEIGHT: PILE HEIGHT PILE HEIGHT VARIATION: RUG FRINGE OR TASSLE: MACHINE WASHABLE: RUG PAD RECOMMENDED: Polypropylene Cotton Indoor Use Only Rectangle Ivory/Charcoal I.18" H x 3'9" W x 5'9" L 7.5 lbs. I.18" No No No Yes