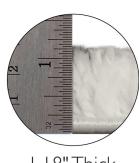

594465 RUGS

Rixelle Soft Shag Area Rug 3'9" x 5'9" Ivory/Charcoal

```
I.I8"Thick
```

## **SPECIFICATIONS**

MATERIAL: BACKING MATERIAL: INDOOR/OUTDOOR: SHAPE: COLOR: ASSEMBLED DIMENSIONS: ASSEMBLED WEIGHT: PILE HEIGHT PILE HEIGHT VARIATION: RUG FRINGE OR TASSLE: MACHINE WASHABLE: RUG PAD RECOMMENDED: Polypropylene Cotton Indoor Use Only Rectangle Ivory/Charcoal I.18" H x 3'9" W x 5'9" L 7.5 lbs. I.18" No No No Yes