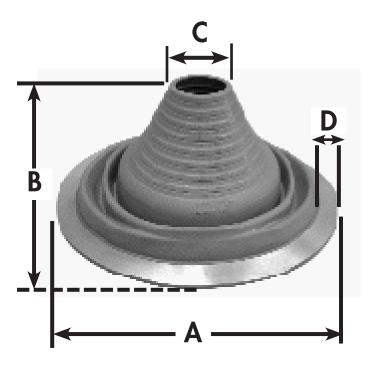

This product and others like it can be found in the Jones Stephens catalog. Call today to order your catalog or download it from our website: www.plumbest.com

| PART NO.  | DESCRIPTION             | Α       | В     | C     | D      |  |
|-----------|-------------------------|---------|-------|-------|--------|--|
| □ R15-101 | ROOFTITE® ROOF FLASHING | 10 3/4" | 41/2" | 17/8" | 15/16" |  |