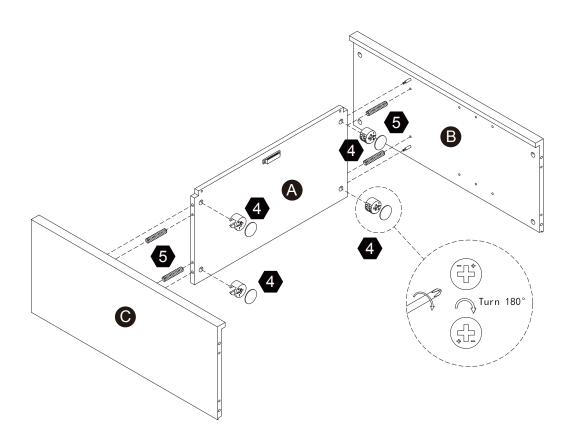

nk you for choosing Teamson Home

# Exploded Drawing





#### **Product Parts**







#### **A** WARNING:

- 1. Do not let any sharp objects touch or rub the surface of the product.
- 2. When assemblying, do not let children play around the working area.
- 3. Please confirm all parts are correct before starting the assembly process.
- Do not tighten all bolts and screws completely until the entire unit has been assembled and set up.

### Hardware









6













1 pc

18 pcs

12 pc

12 pcs

 $12_{\text{pcs}}$ 

4 pcs

7



9

10

1















4 pcs

4 pcs

**1** pc

4 pcs

**1** pc

**1** pc

13



15

16

17

18













 $4 \, \text{pcs}$ 

4 pcs

2 pcs

4 pcs

1 pc

**1** pc

19











**1** pc

**1** pc

 $2 \, \mathsf{pcs}$ 































4 pcs





























4 pcs





















4 pcs