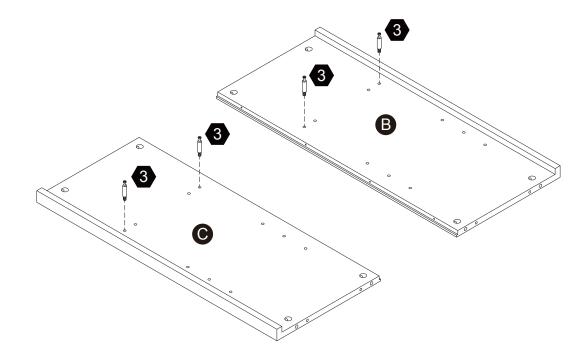

ce@eleganthf.net

Thank you for choosing Teamson Home

# Exploded Drawing





#### **Product Parts**







#### **A** WARNING:

- 1. Do not let any sharp objects touch or rub the surface of the product.
- 2. When assemblying, do not let children play around the working area.
- 3. Please confirm all parts are correct before starting the assembly process.
- Do not tighten all bolts and screws completely until the entire unit has been assembled and set up.

### Hardware









6













1 pc

18 pcs

12 pc

12 pcs

 $12_{\text{pcs}}$ 

4 pcs

7



9

10

1















4 pcs

4 pcs

**1** pc

4 pcs

**1** pc

**1** pc

13



15

16

17

18













 $4 \, \text{pcs}$ 

4 pcs

2 pcs

4 pcs

1 pc

**1** pc

19











**1** pc

**1** pc

 $2 \, \mathsf{pcs}$ 































4 pcs





























4 pcs





















4 pcs