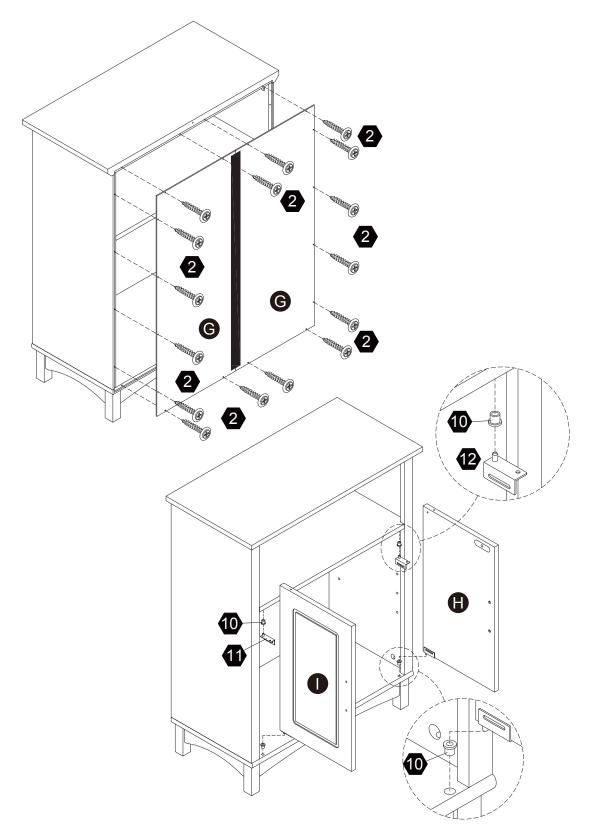

# Exploded Drawing

#### **Product Parts**

### Hardware

6

1 pc

18 pcs

12 pc

12 pcs

 $12_{\text{pcs}}$ 

4 pcs

7

9

10

1

4 pcs

4 pcs

**1** pc

4 pcs

**1** pc

**1** pc

13

15

16

17

18

 $4 \, \text{pcs}$ 

4 pcs

2 pcs

4 pcs

1 pc

**1** pc

19

**1** pc

**1** pc

 $2 \, \mathsf{pcs}$ 

4 pcs

4 pcs

4 pcs