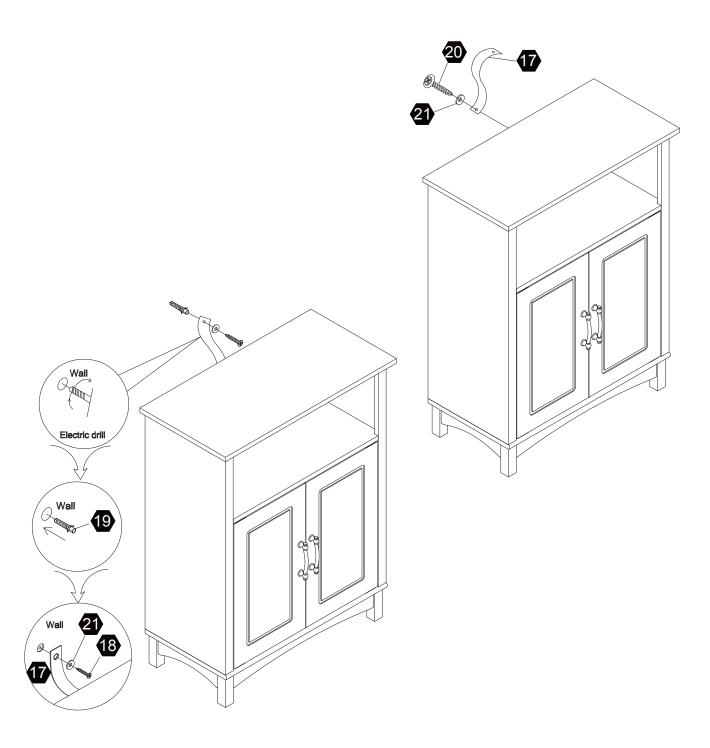

# Exploded Drawing

#### **Product Parts**

### Hardware

6

1 pc

18 pcs

12 pc

12 pcs

 $12_{\text{pcs}}$ 

4 pcs

7

9

10

1

4 pcs

4 pcs

**1** pc

4 pcs

**1** pc

**1** pc

13

15

16

17

18

 $4 \, \text{pcs}$ 

4 pcs

2 pcs

4 pcs

1 pc

**1** pc

19

**1** pc

**1** pc

 $2 \, \mathsf{pcs}$ 

4 pcs

4 pcs

4 pcs