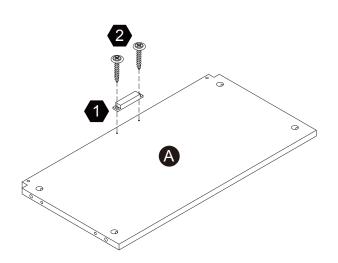

vice@eleganthf.net

Thank you for choosing Teamson Home

# Exploded Drawing





#### **Product Parts**







#### **A** WARNING:

- 1. Do not let any sharp objects touch or rub the surface of the product.
- 2. When assemblying, do not let children play around the working area.
- 3. Please confirm all parts are correct before starting the assembly process.
- Do not tighten all bolts and screws completely until the entire unit has been assembled and set up.

### Hardware









6













1 pc

18 pcs

12 pc

12 pcs

 $12_{\text{pcs}}$ 

4 pcs

7



9

10

1















4 pcs

4 pcs

**1** pc

4 pcs

**1** pc

**1** pc

13



15

16

17

18













 $4 \, \text{pcs}$ 

4 pcs

2 pcs

4 pcs

1 pc

**1** pc

19











**1** pc

**1** pc

 $2 \, \mathsf{pcs}$ 































4 pcs





























4 pcs





















4 pcs