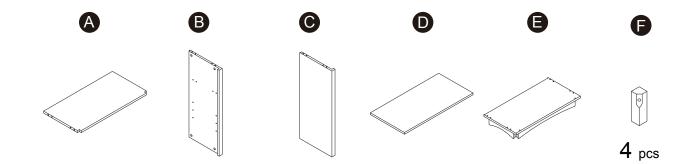

service@eleganthf.net

#### **INSTRUCCIONES PARA ARMAR-IMPORANT:**

Desempaque cuidadosamente e identifique cada componente antes de tartar de empezar su ensambladura. Verifique la lista de partes. Por favor tenga cuidado cuando arme la unidad y siempre coloque las piezas sobre una superficie plana, suave y limpia. Si necesita ayuda con el armado, envie un correo electzórico a service@eleganthf.net

#### **DIRECTIVES DE MONTAGE-IMPORTANT:**

Avant de commencer l'assemblage, déballez délicatement toutes les pièces et repérez-les sur la liste des pièces. Procédez avec soins durant l'assemblage et posez toujours les pièces sur une surface proper, douce et lisse. sie vouo plait e-mail á service@eleganthf.net

Thank you for choosing Teamson Home

# Exploded Drawing





#### **Product Parts**







#### **A** WARNING:

- 1. Do not let any sharp objects touch or rub the surface of the product.
- 2. When assemblying, do not let children play around the working area.
- 3. Please confirm all parts are correct before starting the assembly process.
- Do not tighten all bolts and screws completely until the entire unit has been assembled and set up.

### Hardware









6













1 pc

18 pcs

12 pc

12 pcs

 $12_{\text{pcs}}$ 

4 pcs

7



9

10

1















4 pcs

4 pcs

**1** pc

4 pcs

**1** pc

**1** pc

13



15

16

17

18













 $4 \, \text{pcs}$ 

4 pcs

2 pcs

4 pcs

1 pc

**1** pc

19











**1** pc

**1** pc

 $2 \, \mathsf{pcs}$ 































4 pcs





























4 pcs





















4 pcs