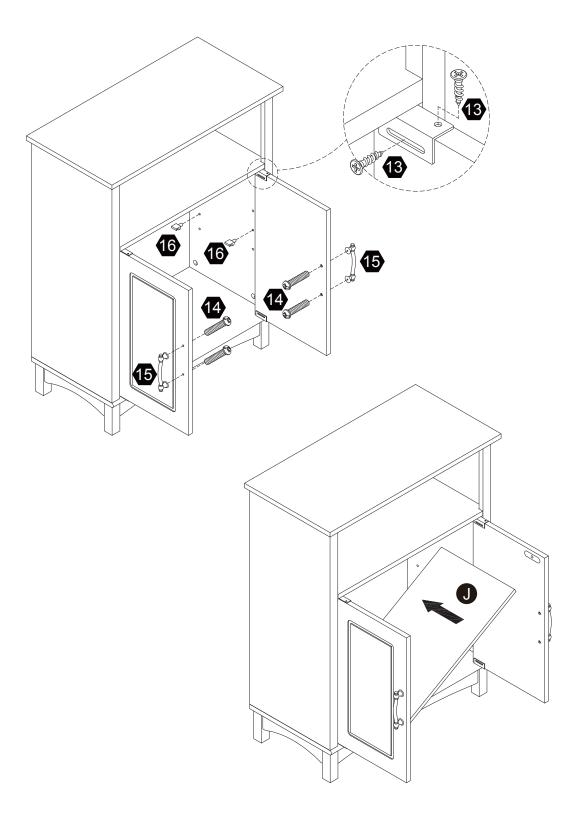

# Exploded Drawing

#### **Product Parts**

### Hardware

6

1 pc

18 pcs

12 pc

12 pcs

 $12_{\text{pcs}}$ 

4 pcs

7

9

10

1

4 pcs

4 pcs

**1** pc

4 pcs

**1** pc

**1** pc

13

15

16

17

18

 $4 \, \text{pcs}$ 

4 pcs

2 pcs

4 pcs

1 pc

**1** pc

19

**1** pc

**1** pc

 $2 \, \mathsf{pcs}$ 

4 pcs

4 pcs

4 pcs