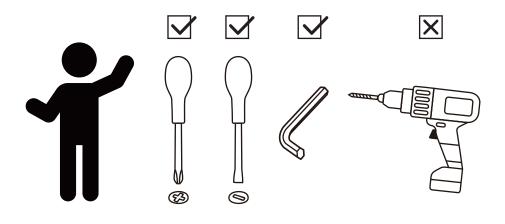

#### ASSEMBLY INSTRUCTIONS-IMPORTANT

Carefully unpack & identify each component before attempting to assemble. Refer to parts list. Please take care when assembling the unit and always set the parts on a clean, soft surface. If you require any assistance with assembly, parts, please call the company you place order with or please email to:service@eleganthf.net