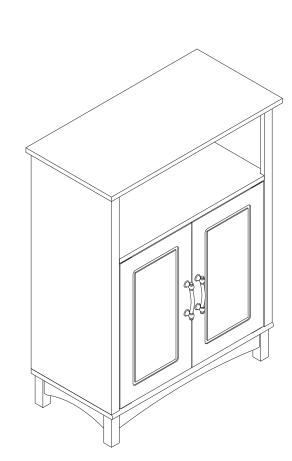

# **TEAMSON** HOME

Elegant Home Fashions Russell Freestanding Cabient with 1 Open Shelf and Double Doors - Salt Oak

F0013

TIME SAVER!
3D Interactive Instruction

<sup>\*\*</sup> Got questions? Please have your product code (on the first page of this instruction, e.g. TD-12345A) and the order number ready, give us a call or email us through our customer care support! We are always ready to assist you!