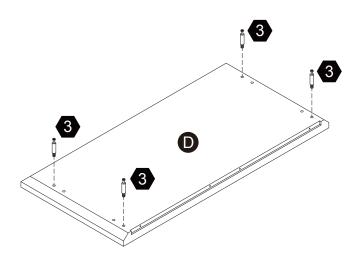

you for choosing Teamson Home

# Exploded Drawing





#### **Product Parts**







#### **A** WARNING:

- 1. Do not let any sharp objects touch or rub the surface of the product.
- 2. When assemblying, do not let children play around the working area.
- 3. Please confirm all parts are correct before starting the assembly process.
- Do not tighten all bolts and screws completely until the entire unit has been assembled and set up.

### Hardware









6













1 pc

18 pcs

12 pc

12 pcs

 $12_{\text{pcs}}$ 

4 pcs

7



9

10

1















4 pcs

4 pcs

**1** pc

4 pcs

**1** pc

**1** pc

13



15

16

17

18













 $4 \, \text{pcs}$ 

4 pcs

2 pcs

4 pcs

1 pc

**1** pc

19











**1** pc

**1** pc

 $2 \, \mathsf{pcs}$ 































4 pcs





























4 pcs





















4 pcs