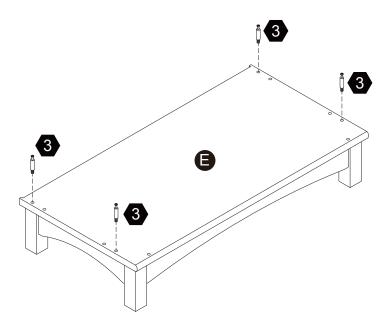

Exploded Drawing





#### **Product Parts**







#### **A** WARNING:

- 1. Do not let any sharp objects touch or rub the surface of the product.
- 2. When assemblying, do not let children play around the working area.
- 3. Please confirm all parts are correct before starting the assembly process.
- Do not tighten all bolts and screws completely until the entire unit has been assembled and set up.

### Hardware









6













1 pc

18 pcs

12 pc

12 pcs

 $12_{\text{pcs}}$ 

4 pcs

7



9

10

1















4 pcs

4 pcs

**1** pc

4 pcs

**1** pc

**1** pc

13



15

16

17

18













 $4 \, \text{pcs}$ 

4 pcs

2 pcs

4 pcs

1 pc

**1** pc

19











**1** pc

**1** pc

 $2 \, \mathsf{pcs}$ 































4 pcs





























4 pcs





















4 pcs