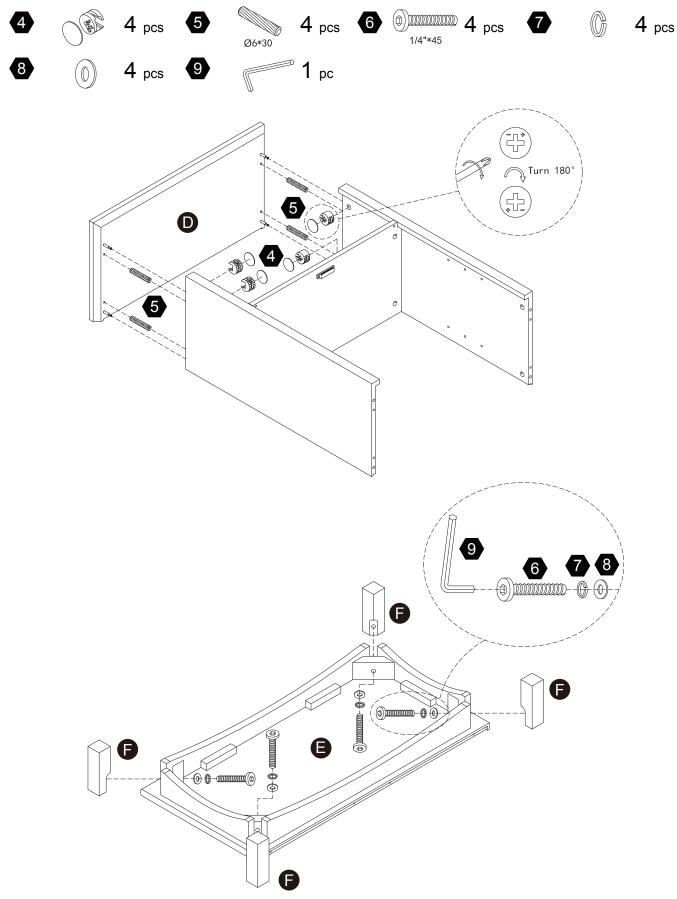

# Exploded Drawing

#### **Product Parts**

### Hardware

6

1 pc

18 pcs

12 pc

12 pcs

 $12_{\text{pcs}}$ 

4 pcs

7

9

10

1

4 pcs

4 pcs

**1** pc

4 pcs

**1** pc

**1** pc

13

15

16

17

18

 $4 \, \text{pcs}$ 

4 pcs

2 pcs

4 pcs

1 pc

**1** pc

19

**1** pc

**1** pc

 $2 \, \mathsf{pcs}$ 

4 pcs

4 pcs

4 pcs