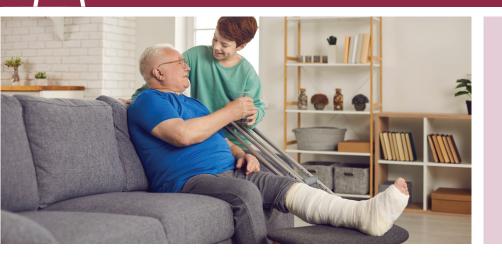

## **BARIATRIC HD STEEL CRUTCHES**

1000 LB. WEIGHT CAPACITY

Dynarex Bari+Max Bariatric HD Steel Crutches are premium-quality mobility aids designed to provide optimal support for larger users. The Crutch is equipped with slip-resistant rubber tips for added stability. Cushioned underarm pads help to provide optimal comfort. Tool-free hand grips are easy to adjust to ensure a proper fit. The Crutch features tool-free height adjustments in 1-inch increments to suit a wide range of individuals.