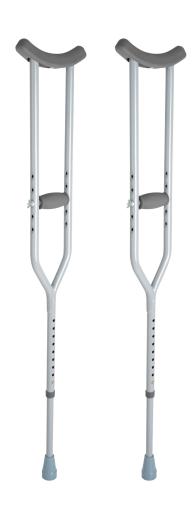

## **BARIATRIC HD STEEL CRUTCHES**

1000 LB. WEIGHT CAPACITY

Dynarex Bari+Max Bariatric HD Steel Crutches are premium-quality mobility aids designed to provide optimal support for larger users. The Crutch is equipped with slip-resistant rubber tips for added stability. Cushioned underarm pads help to provide optimal comfort. Tool-free hand grips are easy to adjust to ensure a proper fit. The Crutch features tool-free height adjustments in 1-inch increments to suit a wide range of individuals.

- Constructed from durable steel for optimal support
- Cushioned underarm pads provide improved comfort
- Tool-free adjustable hand grips help ensure a proper fit
- Large, anti-slip vinyl crutch tips for added safety
- Convenient push-button height adjustments in 1-inch increments
- Limited Lifetime Warranty
- HCPCS: E0116