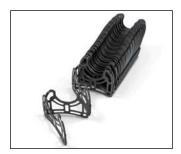

20' hose support

Stackable leveling blocks

| Part #     | Description                          | Quantity |
|------------|--------------------------------------|----------|
|            | 15-30 Amp power adapter              | 1        |
|            | 50-30 Amp power adapter              | 1        |
|            | Water filter                         | 1        |
|            | 50' Drinking water hose              | 1        |
|            | Wheel chocks (2 pairs)               | 4        |
|            | Holding tank treatment 32 oz. bottle | 1        |
|            | Water regulator                      | 1        |
|            | 20' Sewer hose kit                   | 1        |
|            | Toilet paper 4-pack                  | 2        |
|            | Water tank filler with valve         | 1        |
|            | 20' Hose support                     | 1        |
|            | Stackable leveling blocks            | 10       |
| 2023000844 | Lippert RV Starter Kit - Premium     | 1        |