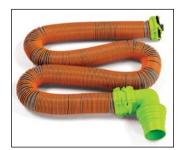

Water filter

50' drinking water hose

Wheel chocks

Holding tank treatment 32 oz. bottle

Water regulator

20' sewer hose kit

Toilet paper

Water tank filler with valve

20' hose support

Stackable leveling blocks

| Part #     | Description                          | Quantity |
|------------|--------------------------------------|----------|
|            | 15-30 Amp power adapter              | 1        |
|            | 50-30 Amp power adapter              | 1        |
|            | Water filter                         | 1        |
|            | 50' Drinking water hose              | 1        |
|            | Wheel chocks (2 pairs)               | 4        |
|            | Holding tank treatment 32 oz. bottle | 1        |
|            | Water regulator                      | 1        |
|            | 20' Sewer hose kit                   | 1        |
|            | Toilet paper 4-pack                  | 2        |
|            | Water tank filler with valve         | 1        |
|            | 20' Hose support                     | 1        |
|            | Stackable leveling blocks            | 10       |
| 2023000844 | Lippert RV Starter Kit - Premium     | 1        |