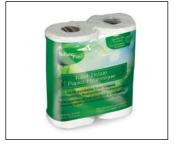

Water filter

50' drinking water hose

Wheel chocks

Holding tank treatment 32 oz. bottle

Water regulator

20' sewer hose kit

Toilet paper

Water tank filler with valve

20' hose support

Stackable leveling blocks

| Part #     | Description                          | Quantity |
|------------|--------------------------------------|----------|
|            | 15-30 Amp power adapter              | 1        |
|            | 50-30 Amp power adapter              | 1        |
|            | Water filter                         | 1        |
|            | 50' Drinking water hose              | 1        |
|            | Wheel chocks (2 pairs)               | 4        |
|            | Holding tank treatment 32 oz. bottle | 1        |
|            | Water regulator                      | 1        |
|            | 20' Sewer hose kit                   | 1        |
|            | Toilet paper 4-pack                  | 2        |
|            | Water tank filler with valve         | 1        |
|            | 20' Hose support                     | 1        |
|            | Stackable leveling blocks            | 10       |
| 2023000844 | Lippert RV Starter Kit - Premium     | 1        |