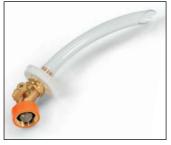

Water filter

50' drinking water hose

Wheel chocks

Holding tank treatment 32 oz. bottle

Water regulator

20' sewer hose kit

Toilet paper

Water tank filler with valve

20' hose support

Stackable leveling blocks

| Part #     | Description                          | Quantity |
|------------|--------------------------------------|----------|
|            | 15-30 Amp power adapter              | 1        |
|            | 50-30 Amp power adapter              | 1        |
|            | Water filter                         | 1        |
|            | 50' Drinking water hose              | 1        |
|            | Wheel chocks (2 pairs)               | 4        |
|            | Holding tank treatment 32 oz. bottle | 1        |
|            | Water regulator                      | 1        |
|            | 20' Sewer hose kit                   | 1        |
|            | Toilet paper 4-pack                  | 2        |
|            | Water tank filler with valve         | 1        |
|            | 20' Hose support                     | 1        |
|            | Stackable leveling blocks            | 10       |
| 2023000844 | Lippert RV Starter Kit - Premium     | 1        |