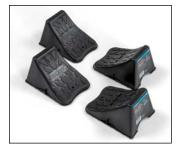

20' hose support

Stackable leveling blocks

| Part #     | Description                          | Quantity |
|------------|--------------------------------------|----------|
|            | 15-30 Amp power adapter              | 1        |
|            | 50-30 Amp power adapter              | 1        |
|            | Water filter                         | 1        |
|            | 50' Drinking water hose              | 1        |
|            | Wheel chocks (2 pairs)               | 4        |
|            | Holding tank treatment 32 oz. bottle | 1        |
|            | Water regulator                      | 1        |
|            | 20' Sewer hose kit                   | 1        |
|            | Toilet paper 4-pack                  | 2        |
|            | Water tank filler with valve         | 1        |
|            | 20' Hose support                     | 1        |
|            | Stackable leveling blocks            | 10       |
| 2023000844 | Lippert RV Starter Kit - Premium     | 1        |