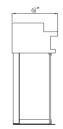

## **SPECIFICATIONS**

| GLASS/SHADE COLOR:         | Clear                       |                                         |               |
|----------------------------|-----------------------------|-----------------------------------------|---------------|
| GLASS/SHADE TYPE:          | Seedy                       |                                         |               |
| GLASS/SHADE MATERIAL:      | Glass                       |                                         |               |
| GLASS/SHADE DIMENSIONS:    | 7.25" H x 2.38" L x 2.63" D |                                         |               |
| CANOPY CEILING DIMENSIONS: | N/A                         |                                         |               |
| BACKPLATE DIMENSIONS:      | 10.5" H × 7.75" W           |                                         |               |
|                            | געו נט.ד.                   |                                         |               |
| WEIGHT:                    | 4.05 lbs.                   |                                         |               |
| ASSEMBLED DIMENSIONS:      | 7.5" L × 10.38" H × 4.38" D | VOLTAGE:                                | 120V          |
| MATERIAL CONSTRUCTION:     | Steel                       | LIGHTING AMPS:                          | 0.5           |
| DIMMABLE:                  | No                          |                                         |               |
| TOTAL WATTAGE:             | 8W                          | ENERGY EFFICIENT:                       | Yes           |
| WATTS PER BULB:            | 8W                          |                                         | 55,000 110015 |
| BULB INCLUDED:             | Yes                         | LED AVERAGE RATED LIFE:                 | 35,000 hours  |
|                            |                             |                                         | 62.32         |
| LAMP TYPE 1:               | I lamp 8W LED               | LED COLOR RENDERING INDEX (CRI):        | 80            |
| SLOPED CEILING ADAPTABLE:  | N/A                         | LED COLOR CORRELATED TEMPERATURE (CCT): | 3000K         |
| MOUNTING:                  | Wall Mount                  | LED BRIGHTNESS (LUMENS):                | 233           |
|                            |                             |                                         |               |