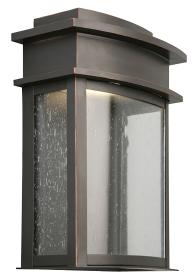

## Fairview LED Wall Sconce Oil Rubbed Bronze

## **SPECIFICATIONS**

| GLASS/SHADE COLOR:         | Clear                       |                                         |               |
|----------------------------|-----------------------------|-----------------------------------------|---------------|
| GLASS/SHADE TYPE:          | Seedy                       |                                         |               |
| GLASS/SHADE MATERIAL:      | Glass                       |                                         |               |
| GLASS/SHADE DIMENSIONS:    | 7.25" H x 2.38" L x 2.63" D |                                         |               |
| CANOPY CEILING DIMENSIONS: | N/A                         |                                         |               |
| BACKPLATE DIMENSIONS:      | 10.5" H × 7.75" W           |                                         |               |
|                            | געו נט.ד.                   |                                         |               |
| WEIGHT:                    | 4.05 lbs.                   |                                         |               |
| ASSEMBLED DIMENSIONS:      | 7.5" L × 10.38" H × 4.38" D | VOLTAGE:                                | 120V          |
| MATERIAL CONSTRUCTION:     | Steel                       | LIGHTING AMPS:                          | 0.5           |
| DIMMABLE:                  | No                          |                                         |               |
| TOTAL WATTAGE:             | 8W                          | ENERGY EFFICIENT:                       | Yes           |
| WATTS PER BULB:            | 8W                          |                                         | 55,000 110015 |
| BULB INCLUDED:             | Yes                         | LED AVERAGE RATED LIFE:                 | 35,000 hours  |
|                            |                             |                                         | 62.32         |
| LAMP TYPE 1:               | I lamp 8W LED               | LED COLOR RENDERING INDEX (CRI):        | 80            |
| SLOPED CEILING ADAPTABLE:  | N/A                         | LED COLOR CORRELATED TEMPERATURE (CCT): | 3000K         |
| MOUNTING:                  | Wall Mount                  | LED BRIGHTNESS (LUMENS):                | 233           |
|                            |                             |                                         |               |