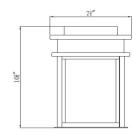

## **SPECIFICATIONS**

| GLASS/SHADE COLOR:         | Clear                       |                                         |               |
|----------------------------|-----------------------------|-----------------------------------------|---------------|
| GLASS/SHADE TYPE:          | Seedy                       |                                         |               |
| GLASS/SHADE MATERIAL:      | Glass                       |                                         |               |
| GLASS/SHADE DIMENSIONS:    | 7.25" H x 2.38" L x 2.63" D |                                         |               |
| CANOPY CEILING DIMENSIONS: | N/A                         |                                         |               |
| BACKPLATE DIMENSIONS:      | 10.5" H × 7.75" W           |                                         |               |
|                            | געו נט.ד.                   |                                         |               |
| WEIGHT:                    | 4.05 lbs.                   |                                         |               |
| ASSEMBLED DIMENSIONS:      | 7.5" L × 10.38" H × 4.38" D | VOLTAGE:                                | 120V          |
| MATERIAL CONSTRUCTION:     | Steel                       | LIGHTING AMPS:                          | 0.5           |
| DIMMABLE:                  | No                          |                                         |               |
| TOTAL WATTAGE:             | 8W                          | ENERGY EFFICIENT:                       | Yes           |
| WATTS PER BULB:            | 8W                          |                                         | 55,000 110015 |
| BULB INCLUDED:             | Yes                         | LED AVERAGE RATED LIFE:                 | 35,000 hours  |
|                            |                             |                                         | 62.32         |
| LAMP TYPE 1:               | I lamp 8W LED               | LED COLOR RENDERING INDEX (CRI):        | 80            |
| SLOPED CEILING ADAPTABLE:  | N/A                         | LED COLOR CORRELATED TEMPERATURE (CCT): | 3000K         |
| MOUNTING:                  | Wall Mount                  | LED BRIGHTNESS (LUMENS):                | 233           |
|                            |                             |                                         |               |