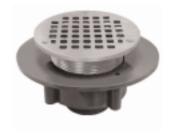

## ASSEMBLED COVERALL DRAINS

3" x 4" HEAVY DUTY SLAB DRAIN - 3-1/2" METAL SPUD WITH 5" ROUND NB STRAINER

### features and benefits:

- 8 1/2" pan for applications where no clamping ring is required
- Spud threads directly into base
- Primer tapped, includes 1/2" plug
- Gray PVC / Black ABS
- Completely adjustable