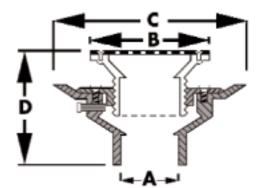

#### DRAIN DIMENSIONS

|            | A       | B        | С   | D           |
|------------|---------|----------|-----|-------------|
| Square top | Over 4" | 5" or 6" | 11″ | 45/8*-57/8* |
| Square top | Over 4" | 7~       | 11″ | 5"-63/4"    |