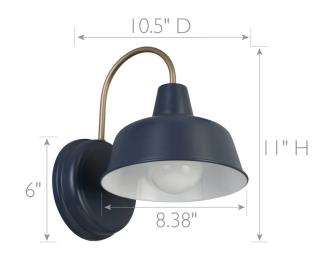

## **SPECIFICATIONS**

MOUNTING: Wall Mount

SLOPED CEILING ADAPTABLE:

LAMPTYPE I: Incandescent

**BULB INCLUDED:** No WATTS PER BULB: 60W TOTAL WATTAGE: 60W DIMMABLE: Yes

MATERIAL CONSTRUCTION: Steel

**ASSEMBLED DIMENSIONS:** II" H × 8.38" L × 10.5" D

WEIGHT: 1.45 lbs.

**BACKPLATE DIMENSIONS:** 6" H × 6" W

CANOPY/PLATE DIMENSIONS: N/A

**GLASS/SHADE DIMENSIONS:** 5.5" H × 8.38" L × 8.38" D

**GLASS/SHADE MATERIAL:** Steel GLASS/SHADE TYPE: N/A **GLASS/SHADE COLOR:** Navy blue LED BRIGHTNESS (LUMENS):