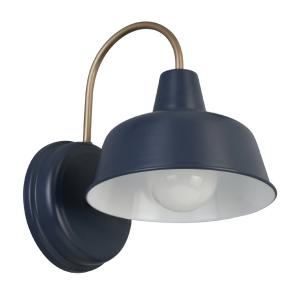

## Mason I-Light Outdoor Wall Light Matte Navy and Gold

WEIGHT: 1.45 lbs.

**BACKPLATE DIMENSIONS:** 6" H × 6" W

CANOPY/PLATE DIMENSIONS: N/A

**GLASS/SHADE DIMENSIONS:** 5.5" H × 8.38" L × 8.38" D

**GLASS/SHADE MATERIAL:** Steel GLASS/SHADE TYPE: N/A **GLASS/SHADE COLOR:** Navy blue LED BRIGHTNESS (LUMENS):