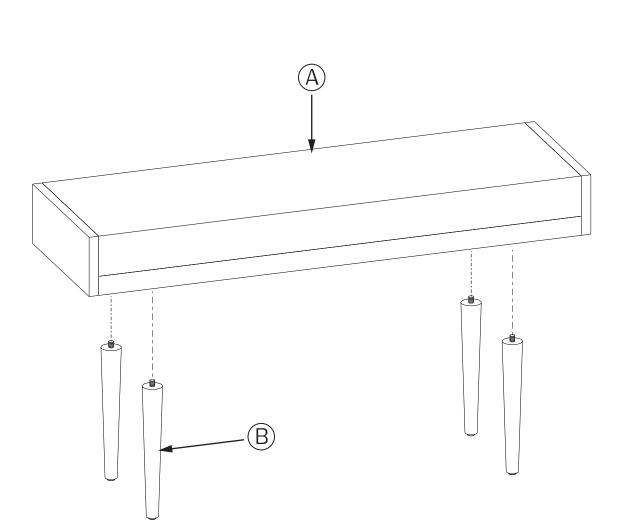

avoid damage.

#### May require 2 people for ease of assembly.

### **Care & Maintenance**

Wipe regularly with clean water and a damp, clean, soft white cloth.

General cleaning can be done as needed with a mild detergent and water solution. Always rinse with clean water and dry.

For heavy soiling, dampen a soft white cloth or soft bristle brush.

Use care as scrubbing can damage the surface.

More difficult stains can be treated, but this should be occasional, not daily cleaning. ANY cleaning solution used must be removed with clean water and a clean white cloth. Cleaning residue left on the material can cause it to dry out and crack or affect the color. DO NOT use any cleaners with corrosive ingredients (lye, acids or ammonia).



# **Components - Key Diagram**

Model # AXCOT-ANY-BL



7

# Assembly

#### Step 1





- I. Place Seat (A) upside down on a flat, smooth surface.
- 2. Align holes on Legs B with holes on Seat A.
- 3. Attach Legs B to Seat A and rotate clockwise to tighten.