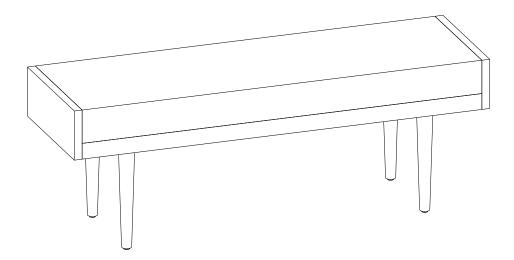

# **Components - Key Diagram**

Model # AXCOT-ANY-BL

7

#### Step 1

- I. Place Seat (A) upside down on a flat, smooth surface.
- 2. Align holes on Legs B with holes on Seat A.
- 3. Attach Legs B to Seat A and rotate clockwise to tighten.