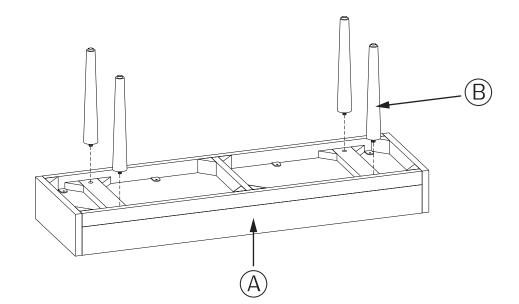

#### Step 1

- I. Place Seat (A) upside down on a flat, smooth surface.
- 2. Align holes on Legs B with holes on Seat A.
- 3. Attach Legs B to Seat A and rotate clockwise to tighten.