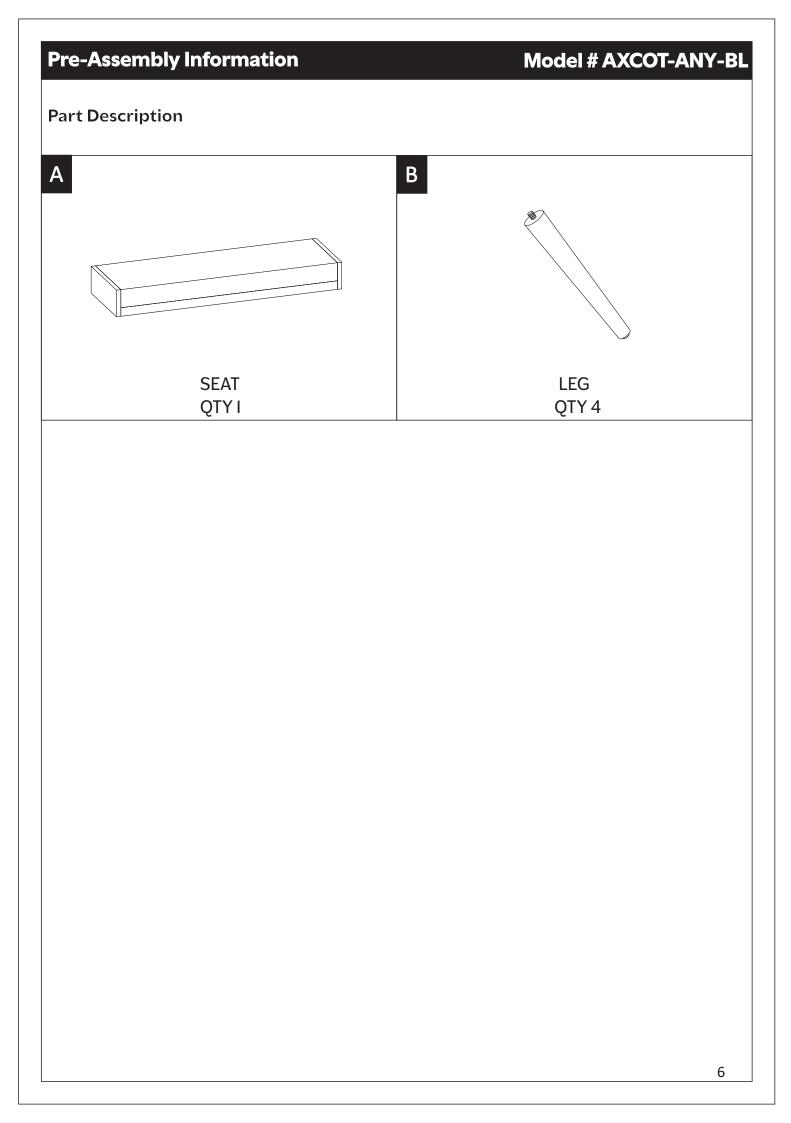

hes. If using power tools, set the tool to low torque to avoid damage.

#### May require 2 people for ease of assembly.

### **Care & Maintenance**

Wipe regularly with clean water and a damp, clean, soft white cloth.

General cleaning can be done as needed with a mild detergent and water solution. Always rinse with clean water and dry.

For heavy soiling, dampen a soft white cloth or soft bristle brush.

Use care as scrubbing can damage the surface.

More difficult stains can be treated, but this should be occasional, not daily cleaning. ANY cleaning solution used must be removed with clean water and a clean white cloth. Cleaning residue left on the material can cause it to dry out and crack or affect the color. DO NOT use any cleaners with corrosive ingredients (lye, acids or ammonia).



# **Components - Key Diagram**

Model # AXCOT-ANY-BL



7

# Assembly

#### Step 1





- I. Place Seat (A) upside down on a flat, smooth surface.
- 2. Align holes on Legs B with holes on Seat A.
- 3. Attach Legs B to Seat A and rotate clockwise to tighten.