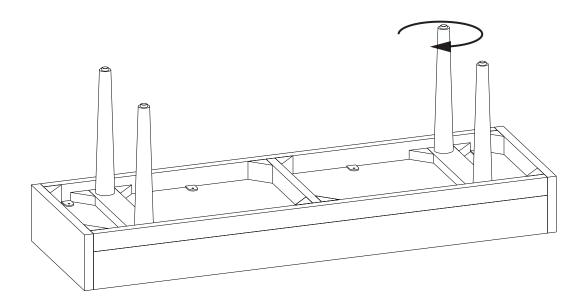

#### Step 1

- I. Place Seat (A) upside down on a flat, smooth surface.
- 2. Align holes on Legs B with holes on Seat A.
- 3. Attach Legs B to Seat A and rotate clockwise to tighten.