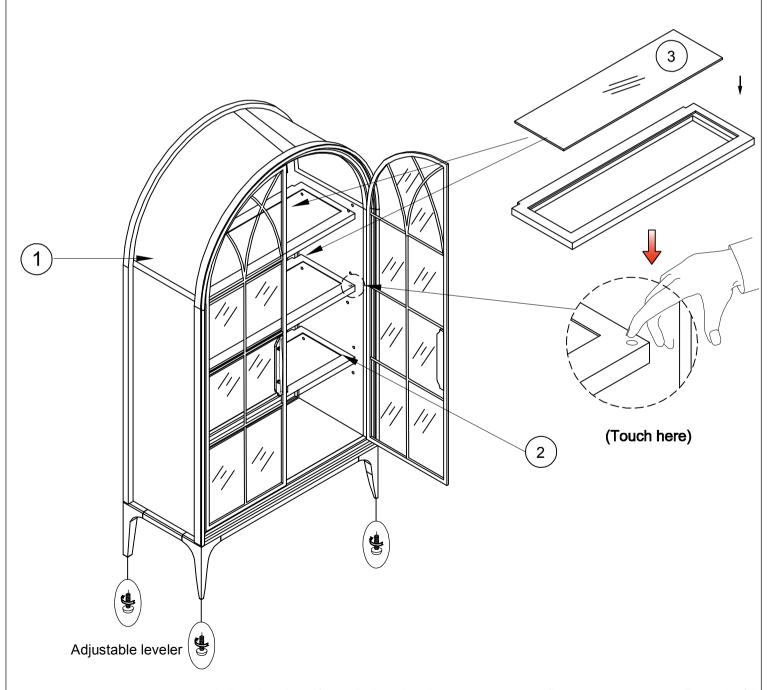

| NO. | DRAWING    | DESCRIPTION      | QTY  |
|-----|------------|------------------|------|
| 1   |            | Showcase         | 1pc  |
| 2   |            | Adjustable Shelf | 3pcs |
| 3   | $\Diamond$ | Glass            | 3pcs |