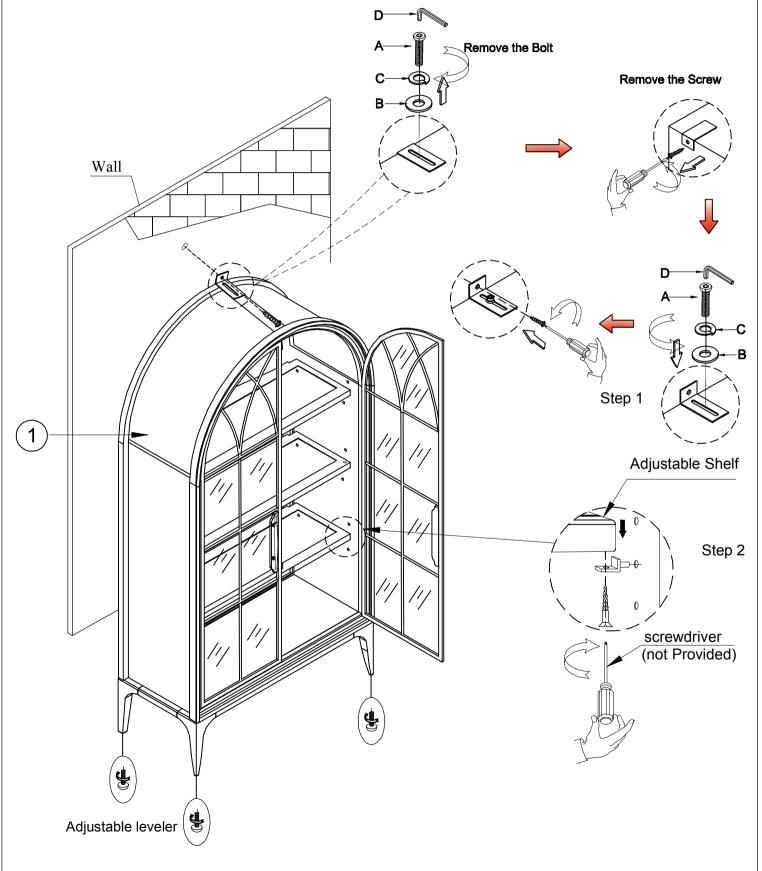

## HARDWARE PACK

| AR٦ | IST |
|-----|-----|
|     |     |
|     |     |
|     |     |

| NO. | DRAWING        | DESCRIPTION | SIZE                               | QTY |
|-----|----------------|-------------|------------------------------------|-----|
| Α   | (a) Management | Bolt        | 1/4"×1-1/8"                        | 1pc |
| В   |                | Flat washer | <sup>1</sup> / <sub>4</sub> "×16×2 | 1pc |
| С   | ٧              | Lock washer | ½"×12×3                            | 1pc |
| D   |                | Wrench      | 4mm                                | 1pc |

| NO. | DRAWING    | DESCRIPTION      | QTY  |
|-----|------------|------------------|------|
| 1   |            | Showcase         | 1pc  |
| 2   |            | Adjustable Shelf | 3pcs |
| 3   | $\Diamond$ | Glass            | 3pcs |