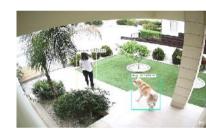

Avoids alerts from pixel change & motion

Set alerts to see unauthorized object Accurately identify 19+ Objects in restricted area

Object detected, even when