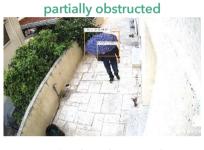

Avoids alerts from pixel change & motion

Set alerts to see unauthorized object Accurately identify 19+ Objects in restricted area

Object detected, even when