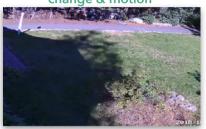

Avoids alerts from pixel change & motion

Set alerts to see unauthorized object Accurately identify 19+ Objects in restricted area

Object detected, even when