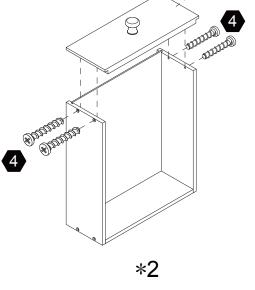

其远离儿童。







\*\* Got questions? Please have your product code (on the first page of this instruction, e.g. TD-12345A) and the order number ready, give us a call or email us through our customer care support! We are always ready to assist you!

# **Exploded Drawing**





Scan for assembly instructions.

#### **Product Parts**

























G



K



















M

2 pcs





2 pcs



2 pcs

## Hardware

























4 pcs

19 pcs

4 pcs

16 pcs

2 pcs

 $2 \, \mathsf{pcs}$ 



Scan for assembly instructions.



## WARNING

**CHOKING HAZARD - Small Parts** Not for children under 3 years The product is to be assembled by an adult.





Scan for assembly instructions.



















Scan for assembly instructions.









Scan for assembly instructions.

\*2



# Step 13



# Step 14





Scan for assembly instructions.