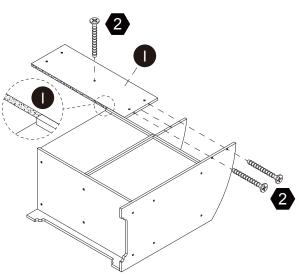

處,並遠離火源。

簡體 警告!需要成年人完成组装。不适合三岁以下的儿童使用。完成组装前,本包装包含细小零件,可能引发窒息;以及包含锋利边缘和尖角,所以完成组装前,请确保其远离儿童。







\*\* Got questions? Please have your product code (on the first page of this instruction, e.g. TD-12345A) and the order number ready, give us a call or email us through our customer care support! We are always ready to assist you!

# **Exploded Drawing**





Scan for assembly instructions.

#### **Product Parts**

























G



K



















M

2 pcs





2 pcs



2 pcs

## Hardware

























4 pcs

19 pcs

4 pcs

16 pcs

2 pcs

 $2 \, \mathsf{pcs}$ 



Scan for assembly instructions.



## WARNING

**CHOKING HAZARD - Small Parts** Not for children under 3 years The product is to be assembled by an adult.





Scan for assembly instructions.



















Scan for assembly instructions.









Scan for assembly instructions.

\*2



# Step 13



# Step 14





Scan for assembly instructions.