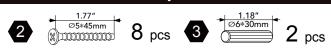

## Hardware

4 pcs

19 pcs

4 pcs

16 pcs

2 pcs

 $2 \, \mathsf{pcs}$ 

Scan for assembly instructions.