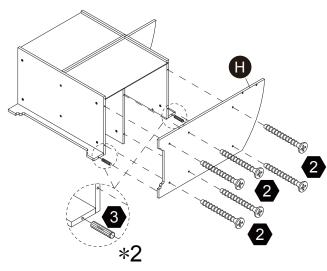

童不能觸及之處,並遠離火源。

簡體 警告!需要成年人完成组装。不适合三岁以下的儿童使用。完成组装前,本包装包含细小零件,可能引发窒息;以及包含锋利边缘和尖角,所以完成组装前,请确保其远离儿童。







\*\* Got questions? Please have your product code (on the first page of this instruction, e.g. TD-12345A) and the order number ready, give us a call or email us through our customer care support! We are always ready to assist you!

# **Exploded Drawing**





Scan for assembly instructions.

#### **Product Parts**

























G



K



















M

2 pcs





2 pcs



2 pcs

## Hardware

























4 pcs

19 pcs

4 pcs

16 pcs

2 pcs

 $2 \, \mathsf{pcs}$ 



Scan for assembly instructions.



## WARNING

**CHOKING HAZARD - Small Parts** Not for children under 3 years The product is to be assembled by an adult.





Scan for assembly instructions.



















Scan for assembly instructions.









Scan for assembly instructions.

\*2



# Step 13



# Step 14





Scan for assembly instructions.