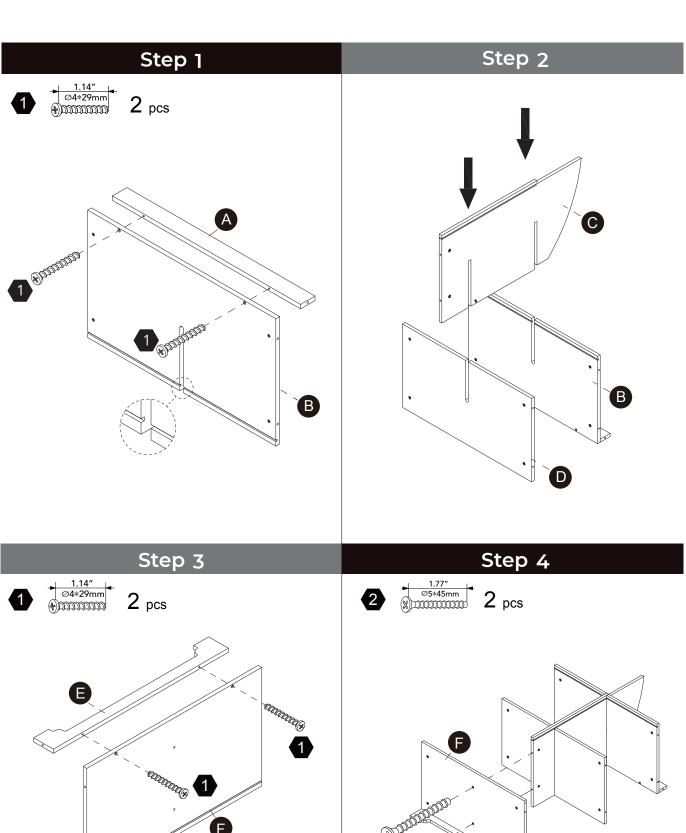

,請慎防兒童 吞食小零件,避免窒息危險,且可能有鋒利邊緣及尖角,所以組裝完成前應置於兒童不能觸及之處,並遠離火源。

簡體 警告!需要成年人完成组装。不适合三岁以下的儿童使用。完成组装前,本包装包含细小零件,可能引发窒息;以及包含锋利边缘和尖角,所以完成组装前,请确保其远离儿童。







\*\* Got questions? Please have your product code (on the first page of this instruction, e.g. TD-12345A) and the order number ready, give us a call or email us through our customer care support! We are always ready to assist you!

# **Exploded Drawing**





Scan for assembly instructions.

#### **Product Parts**

























G



K



















M

2 pcs





2 pcs



2 pcs

## Hardware

























4 pcs

19 pcs

4 pcs

16 pcs

2 pcs

 $2 \, \mathsf{pcs}$ 



Scan for assembly instructions.



## WARNING

**CHOKING HAZARD - Small Parts** Not for children under 3 years The product is to be assembled by an adult.





Scan for assembly instructions.



















Scan for assembly instructions.









Scan for assembly instructions.

\*2



# Step 13



# Step 14





Scan for assembly instructions.