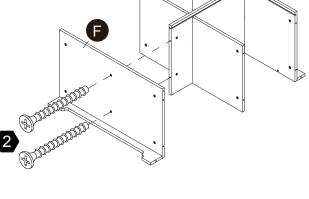

成前應置於兒童不能觸及之處,並遠離火源。

簡體 警告!需要成年人完成组装。不适合三岁以下的儿童使用。完成组装前,本包装包含细小零件,可能引发窒息;以及包含锋利边缘和尖角,所以完成组装前,请确保其远离儿童。







\*\* Got questions? Please have your product code (on the first page of this instruction, e.g. TD-12345A) and the order number ready, give us a call or email us through our customer care support! We are always ready to assist you!

# **Exploded Drawing**





Scan for assembly instructions.

#### **Product Parts**

























G



K



















M

2 pcs





2 pcs



2 pcs

## Hardware

























4 pcs

19 pcs

4 pcs

16 pcs

2 pcs

 $2 \, \mathsf{pcs}$ 



Scan for assembly instructions.



## WARNING

**CHOKING HAZARD - Small Parts** Not for children under 3 years The product is to be assembled by an adult.





Scan for assembly instructions.



















Scan for assembly instructions.









Scan for assembly instructions.

\*2



# Step 13



# Step 14





Scan for assembly instructions.