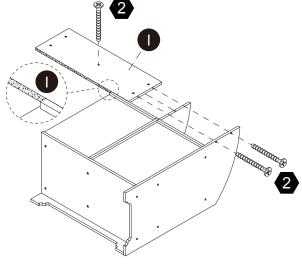

並遠離火源。

簡體 警告!需要成年人完成组装。不适合三岁以下的儿童使用。完成组装前,本包装包含细小零件,可能引发窒息;以及包含锋利边缘和尖角,所以完成组装前,请确保其远离儿童。







\*\* Got questions? Please have your product code (on the first page of this instruction, e.g. TD-12345A) and the order number ready, give us a call or email us through our customer care support! We are always ready to assist you!

# **Exploded Drawing**





Scan for assembly instructions.

#### **Product Parts**

























G



K



















M

2 pcs





2 pcs



2 pcs

## Hardware

























4 pcs

19 pcs

4 pcs

16 pcs

2 pcs

 $2 \, \mathsf{pcs}$ 



Scan for assembly instructions.



## WARNING

**CHOKING HAZARD - Small Parts** Not for children under 3 years The product is to be assembled by an adult.





Scan for assembly instructions.



















Scan for assembly instructions.









Scan for assembly instructions.

\*2



# Step 13



# Step 14





Scan for assembly instructions.