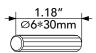

## Hardware

4 pcs

19 pcs

4 pcs

16 pcs

2 pcs

 $2 \, \mathsf{pcs}$ 

Scan for assembly instructions.