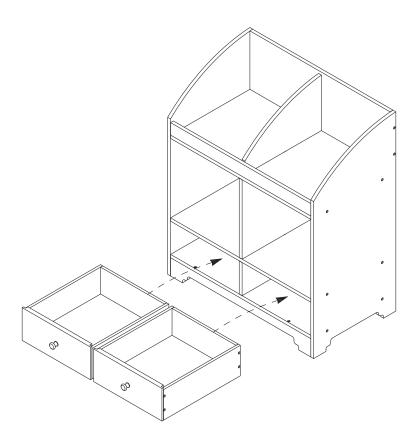

\*\* Got questions? Please have your product code (on the first page of this instruction, e.g. TD-12345A) and the order number ready, give us a call or email us through our customer care support! We are always ready to assist you!

# **Exploded Drawing**





Scan for assembly instructions.

#### **Product Parts**

























G



K



















M

2 pcs





2 pcs



2 pcs

## Hardware

























4 pcs

19 pcs

4 pcs

16 pcs

2 pcs

 $2 \, \mathsf{pcs}$ 



Scan for assembly instructions.



## WARNING

**CHOKING HAZARD - Small Parts** Not for children under 3 years The product is to be assembled by an adult.





Scan for assembly instructions.



















Scan for assembly instructions.









Scan for assembly instructions.

\*2



# Step 13



# Step 14





Scan for assembly instructions.