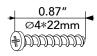

## Hardware

4 pcs

19 pcs

4 pcs

16 pcs

2 pcs

 $2 \, \mathsf{pcs}$ 

Scan for assembly instructions.