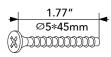

## Hardware

4 pcs

19 pcs

4 pcs

16 pcs

2 pcs

 $2 \, \mathsf{pcs}$ 

Scan for assembly instructions.