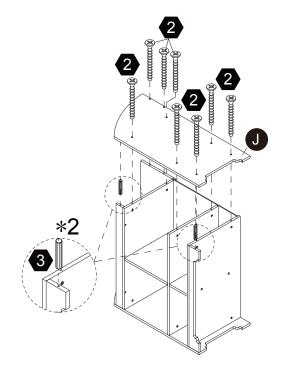

组装前,本包装包含细小零件,可能引发窒息;以及包含锋利边缘和尖角,所以完成组装前,请确保其远离儿童。







\*\* Got questions? Please have your product code (on the first page of this instruction, e.g. TD-12345A) and the order number ready, give us a call or email us through our customer care support! We are always ready to assist you!

# **Exploded Drawing**





Scan for assembly instructions.

#### **Product Parts**

























G



K



















M

2 pcs





2 pcs



2 pcs

## Hardware

























4 pcs

19 pcs

4 pcs

16 pcs

2 pcs

 $2 \, \mathsf{pcs}$ 



Scan for assembly instructions.



## WARNING

**CHOKING HAZARD - Small Parts** Not for children under 3 years The product is to be assembled by an adult.





Scan for assembly instructions.



















Scan for assembly instructions.









Scan for assembly instructions.

\*2



# Step 13



# Step 14





Scan for assembly instructions.