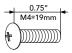

## Hardware

4 pcs

19 pcs

4 pcs

16 pcs

2 pcs

 $2 \, \mathsf{pcs}$ 

Scan for assembly instructions.