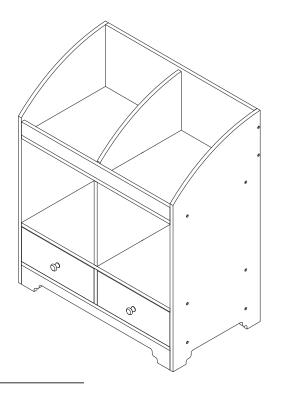

## **TD-12220A**

Teamson Kids -Little Princess Cindy Cubby Storage - Pink

# **Exploded Drawing**

Scan for assembly instructions.