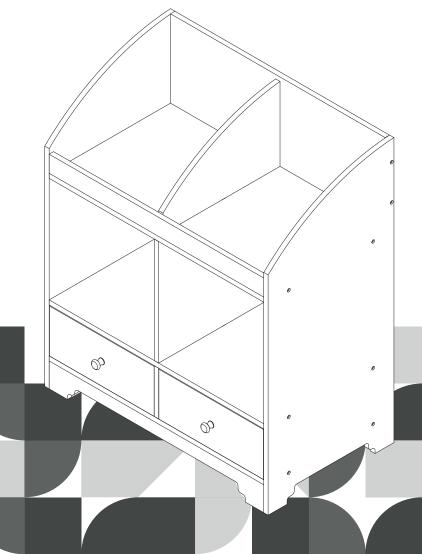

**Extended Warranty Sign Up** 

E-1

# Welcome to a world of imagination, fun and learning.

## **TD-12220A**

Teamson Kids -Little Princess Cindy Cubby Storage - Pink

## **A** WARNING

CHOKING HAZARD - Small Parts Not for children under 3 years The product is to be assembled by an adult.



## Warranty

All components are warranted by the manufacturer for a period of 30 days after the date of purchase by the original owner against defects in materials & workmanship under normal use. If it is appropriate to replace your product due to specific defects, the manufacturer will replace the purchase with the same product or a comparable product.

For specific instructions on how to obtain warranty service for your product, please contact Customer Service using the contact information provided.

## **Global Customer Service**

USA



⋈ support@teamson.com

+1(800)935-3959 Mon - Fri 10:00am ~ 2:00pm EST

EU/UK —



**⋈** support@teamson.co.uk

+44(0)1952-916-050 Mon - Thu 9:00am ~ 5:00pm GMT Friday 9:00am ~ 4:00pm GMT

**ASIA** 

深圳办公室:

⋈ sales\_ec@teamson.com

+86(0755)8885-3558.