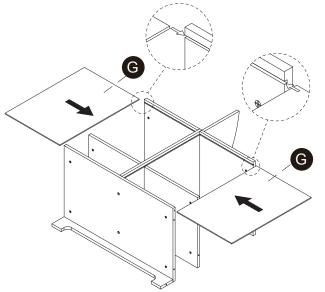

於兒童不能觸及之處,並遠離火源。

簡體 警告!需要成年人完成组装。不适合三岁以下的儿童使用。完成组装前,本包装包含细小零件,可能引发窒息;以及包含锋利边缘和尖角,所以完成组装前,请确保其远离儿童。







\*\* Got questions? Please have your product code (on the first page of this instruction, e.g. TD-12345A) and the order number ready, give us a call or email us through our customer care support! We are always ready to assist you!

# **Exploded Drawing**





Scan for assembly instructions.

#### **Product Parts**

























G



K



















M

2 pcs





2 pcs



2 pcs

## Hardware

























4 pcs

19 pcs

4 pcs

16 pcs

2 pcs

 $2 \, \mathsf{pcs}$ 



Scan for assembly instructions.



## WARNING

**CHOKING HAZARD - Small Parts** Not for children under 3 years The product is to be assembled by an adult.





Scan for assembly instructions.



















Scan for assembly instructions.









Scan for assembly instructions.

\*2



# Step 13



# Step 14





Scan for assembly instructions.