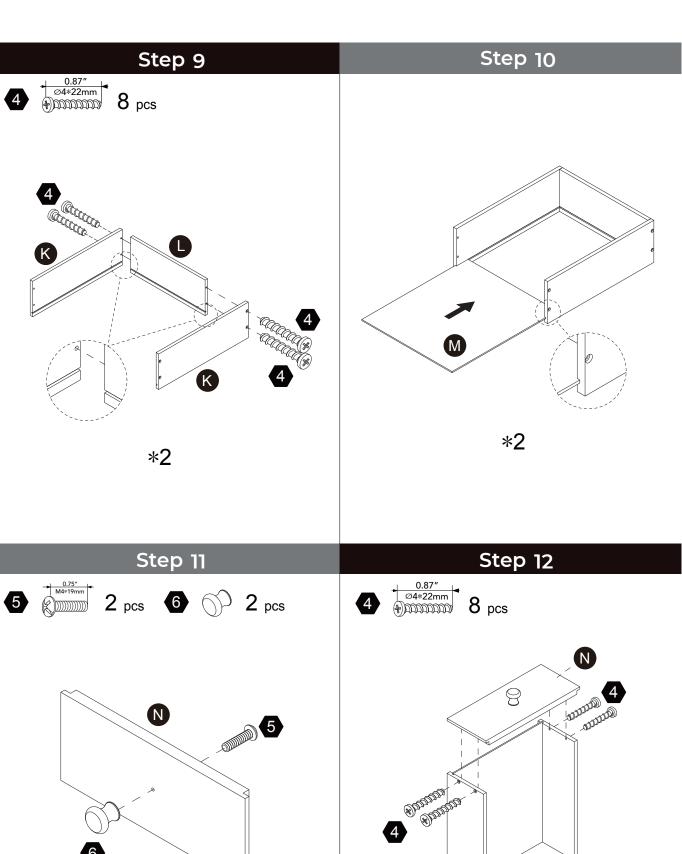

前,本包装包含细小零件,可能引发窒息;以及包含锋利边缘和尖角,所以完成组装前,请确保其远离儿童。







\*\* Got questions? Please have your product code (on the first page of this instruction, e.g. TD-12345A) and the order number ready, give us a call or email us through our customer care support! We are always ready to assist you!

# **Exploded Drawing**





Scan for assembly instructions.

#### **Product Parts**

























G



K



















M

2 pcs





2 pcs



2 pcs

## Hardware

























4 pcs

19 pcs

4 pcs

16 pcs

2 pcs

 $2 \, \mathsf{pcs}$ 



Scan for assembly instructions.



## WARNING

**CHOKING HAZARD - Small Parts** Not for children under 3 years The product is to be assembled by an adult.





Scan for assembly instructions.



















Scan for assembly instructions.









Scan for assembly instructions.

\*2



# Step 13



# Step 14





Scan for assembly instructions.