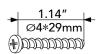

## Hardware

4 pcs

19 pcs

4 pcs

16 pcs

2 pcs

 $2 \, \mathsf{pcs}$ 

Scan for assembly instructions.