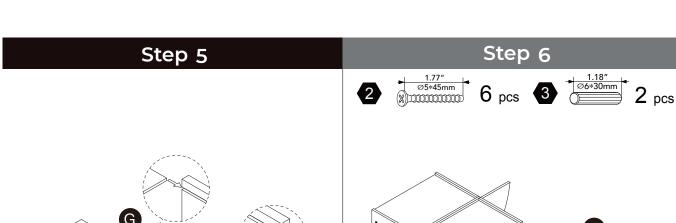

應置於兒童不能觸及之處,並遠離火源。

簡體 警告!需要成年人完成组装。不适合三岁以下的儿童使用。完成组装前,本包装包含细小零件,可能引发窒息;以及包含锋利边缘和尖角,所以完成组装前,请确保其远离儿童。







\*\* Got questions? Please have your product code (on the first page of this instruction, e.g. TD-12345A) and the order number ready, give us a call or email us through our customer care support! We are always ready to assist you!

# **Exploded Drawing**





Scan for assembly instructions.

#### **Product Parts**

























G



K



















M

2 pcs





2 pcs



2 pcs

## Hardware

























4 pcs

19 pcs

4 pcs

16 pcs

2 pcs

 $2 \, \mathsf{pcs}$ 



Scan for assembly instructions.



## WARNING

**CHOKING HAZARD - Small Parts** Not for children under 3 years The product is to be assembled by an adult.





Scan for assembly instructions.



















Scan for assembly instructions.









Scan for assembly instructions.

\*2



# Step 13



# Step 14





Scan for assembly instructions.