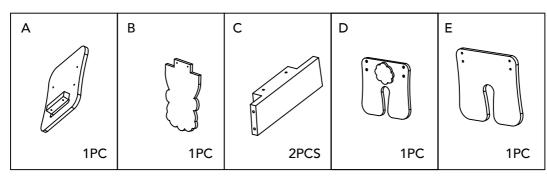

#### PRODUCT PARTS

www.fantasyfields.com

STEP1 1 2PCS 4\*22mm В 1  $\supset$ А STEP2 1 4PCS 4\*22mm 1 С \_\_\_\_\_\_ Die 1 c Jo www.fantasyfields.com