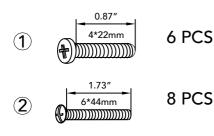

Item No: TD-11324A2-Sheep

Fantasy Fields - Happy Farm Chair - Sheep

# WARNING

Small parts and sharp points may be present prior to assembly.

#### CARE INSTRUCTIONS

To clean your product, use mild soap and water on adamp cloth. Do not use window cleaners or cleaning abrasives as they will scratch the surface and could damage the protective coating.

## CUSTOMER SERVICE

For questions regarding this p roduct, or to receive replacement or missing parts, please contact customer service based on your location. Please have ready the model number and part number(s) located in this assembly instruction sheet when you contact us.

Made in China

## HARDWARE





#### PRODUCT PARTS



www.fantasyfields.com

STEP1 1 2PCS 4\*22mm В 1  $\supset$ А STEP2 1 4PCS 4\*22mm 1 С \_\_\_\_\_\_ Die 1 c Jo www.fantasyfields.com