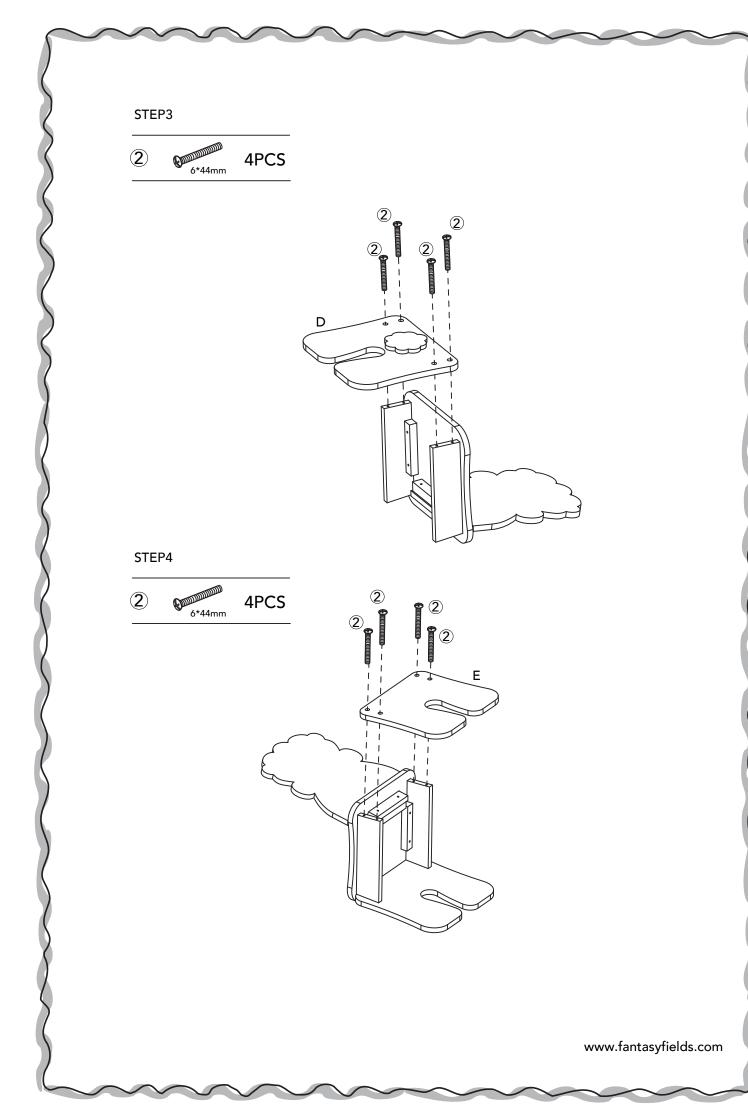

#### PRODUCT PARTS

www.fantasyfields.com

STEP1 1 2PCS 4\*22mm В 1  $\supset$ А STEP2 1 4PCS 4\*22mm 1 С \_\_\_\_\_\_ Die 1 c Jo www.fantasyfields.com