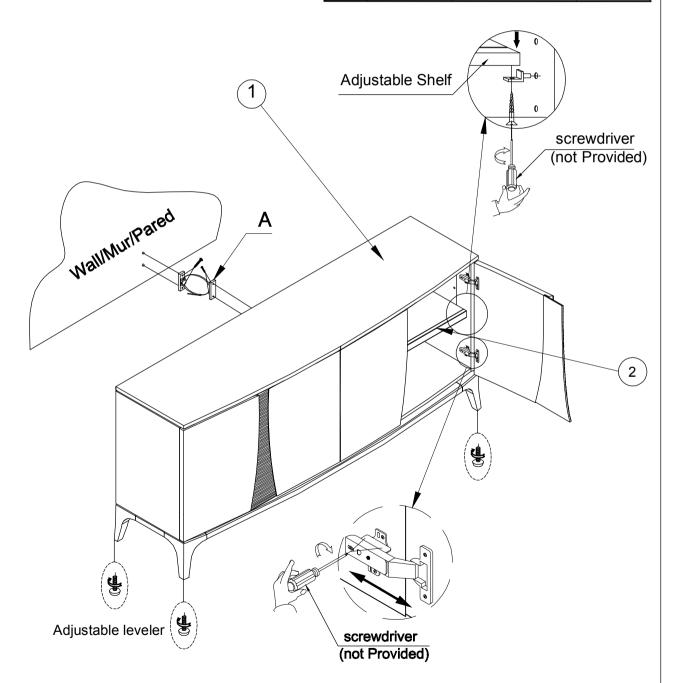

## **ASSEMBLY INSTRUCTION**

Item: 6900-55476-89 Entertainment Credenza

Thank you for purchasing this quality product. Be sure to unpack carefully looking for small parts which may have come loose during shipment.

## HARDWARE PACK

| D  | Λ                | D | т |              | IST | г |
|----|------------------|---|---|--------------|-----|---|
| Г. | $\boldsymbol{H}$ | ┌ |   | $\mathbf{L}$ | O   |   |

| NO. | DRAWING | DESCRIPTION            | SIZE | QTY  | NO. | DRAWING | DESCRIPTION      | QTY  |
|-----|---------|------------------------|------|------|-----|---------|------------------|------|
| Α   |         | Anti tip hardware pack |      | 1set | 1   |         | Cabinet          | 1pc  |
|     |         |                        |      |      | 2   |         | Adjustable Shelf | 2pcs |