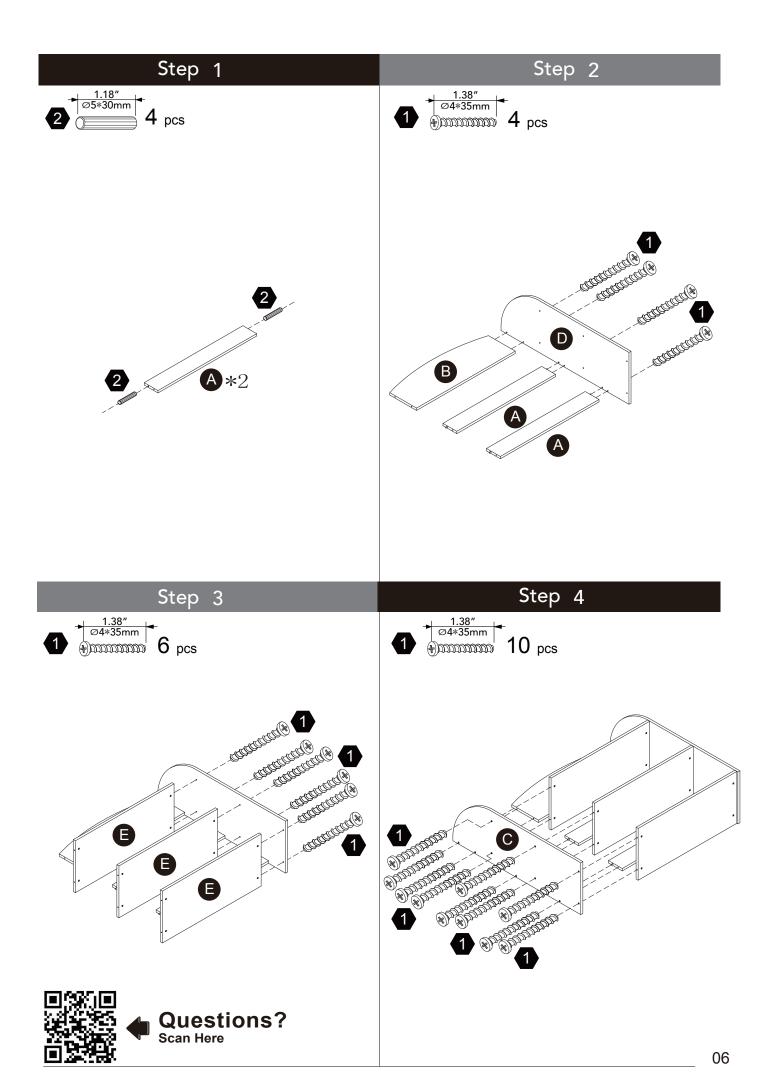

Step 1

Attach nylon strip to back of product.

Hole predrilled

in product backboard #B

## Step 2 Use 1/4" (6.5 mm) drill bit to drill hole in wall

Do not drill an oversized hole or the wall anchor will not hold tightly into the wall.

Tap wall anchor into hole.

Secure product to wall with scerw "B" through nylon strap and into wall anchor.