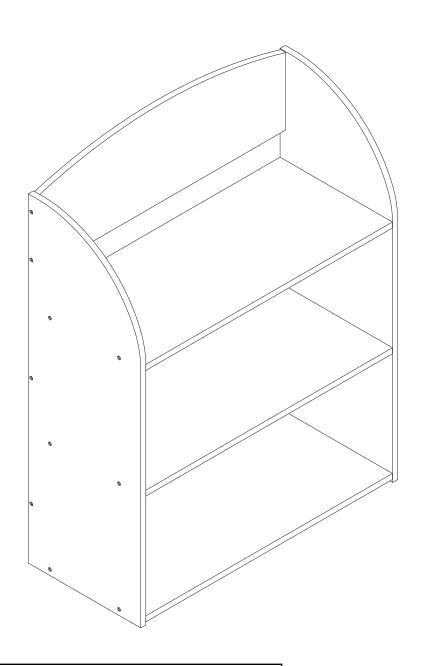

## Fantasy Fields Plain Kids 3 Shelf Bookcase

TD-13702

CHOKING HAZARD-small parts
Not for children under 3yrs
The product is to be assembled by an adult.

TIME SAVER!
3D Interactive Instruction

V-1

**ENGLISH** WARNING! Not suitable for children under 3 years, as there is a choking hazard from swallowable small parts. Assembly should be carried out by an adult. Prior to assembly this package contains sharp edges and sharp points. Keep away from children until assembled. Please remove all packaging attachments before giving this item to your child. Please keep this information for possible future correspondence.

## Exploded Drawing