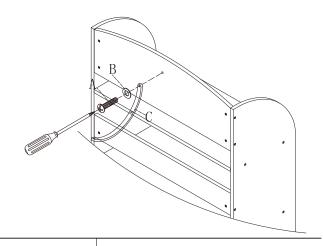

Step 1

Attach nylon strip to back of product.

Hole predrilled

in product backboard #B