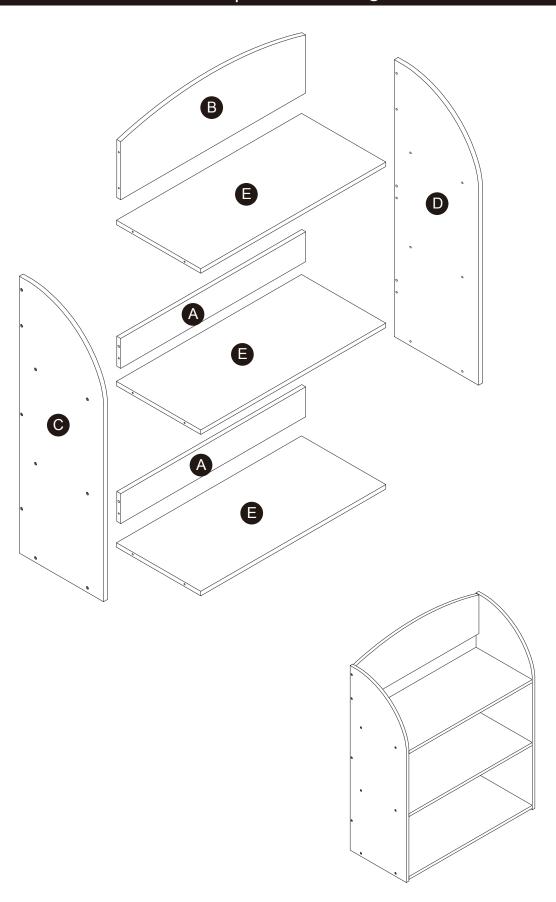

简体 警告!需要成年人帮忙组装。不适合三岁以下的儿童使用。完成组装前,本包装包含细小零件,可能引发窒息;以及包含锋利边缘和尖角,所以完成组装前,请确保其远离儿童。









\*\* Got questions? Please have your product code (on the first page of this instruction, e.g. TD-12345A) and the order number ready, give us a call or email us through our customer care support! We are always ready to assist you!





# 3D Interactive Instruction www.teamsonkids.com

## We feeling the joy of serving you best!

USA ···· +1(800)935-3959

Mon - Fri 10:00am ~ 2:00pm EST ⊠ support@teamson.com

EU/UK ··· +44(0)1952-916-050

Mon - Thu 9:00am ~ 5:00pm GMT Friday 9:00am ~ 4:00pm GMT ⊠ support@teamson.co.uk

ASIA ··· 深圳办公室:

+86(0755)8885-3558.分机号108

Mon - Sat 9:00am ~ 5:00pm GMT+8

⋈ sales\_ec@teamson.com

台北辦公室:

+886(2)2556-6268

Thank you for choosing Teamson Kids

## Exploded Drawing





## **Product Parts**



B



D

**B** 









2 pcs

## Hardware









**20** pcs

4 pcs











#### WALL MOUNTING ASSEMBLY



For added safety and stability, it is recommended that the wall mounting hardware be installed. For safe mounting, it is essential to use wall anchors appropriate to your wall type (i.e. plaster, drywall, concrete, etc.). Mount to wood studs whenever possible.

Use a 1/4"(6.5mm) drill bit to pilot the hole. If mounting to plaster, wood panels, brick or other drywall please consult a qualified professional.

Please make sure you use the right hardware for your wall type for your safety.

E. Wood Screw x 1

Φ4X32mm

F.Large washerx1 Φ16ΧΦ6Χ1mm

#### **⚠ WARNING**:

Do not install on a wall where items can fall off and injure a child.

#### **⚠ WARNING**: