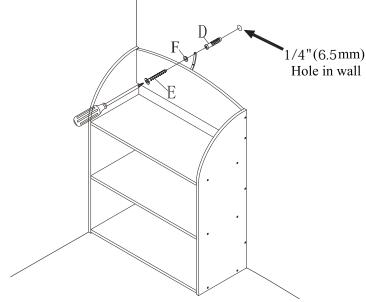

## Step 2 Use 1/4" (6.5 mm) drill bit to drill hole in wall

Do not drill an oversized hole or the wall anchor will not hold tightly into the wall.

Tap wall anchor into hole.

Secure product to wall with scerw "B" through nylon strap and into wall anchor.