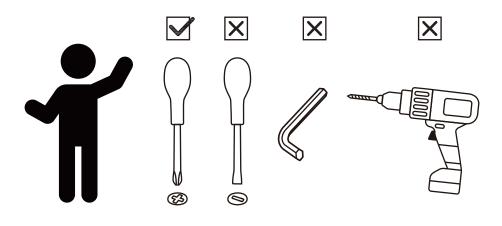

#### Hardware

- A. Screw x 1 M4x12mm
- B. Small Washer x 1 Φ10ΧΦ5Χ1mm
- C.Plastic Anchor x 1
- D. Plastic Anchor x 1

The following tools (not included) are repuired for assembly:

1/4" (6.5 mm) Drill Bit

Phillips<sup>®</sup> Screwdriver