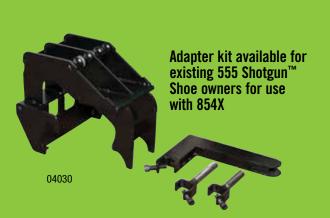

#### ORDERING INFORMATION

| CAT. NO. | UPC NO. | DESCRIPTION                                   |
|----------|---------|-----------------------------------------------|
| SG4      | 02419   | Shotgun <sup>™</sup> Shoe                     |
| SG4-854  | 04034   | Shotgun <sup>™</sup> Shoe Group (854)         |
| 04030    | 04030   | Shotgun <sup>™</sup> Shoe Adapter Kit (854)** |

\*Based on an estimated labor rate (\$100/hr) and conduit usage

\*\*04030 kit can be used to adapt existing 555 Shotgun™ Shoes onto 854DX