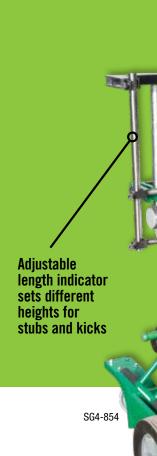

### LIGHTWEIGHT.

 Easy changeover and transportation

BEND UP TO 4 PIECES OF CONDUIT AT THE SAME TIME

SG4-854

New Shotgun<sup>™</sup> Shoe Program for

easy setup and bend accuracy on the 854DX