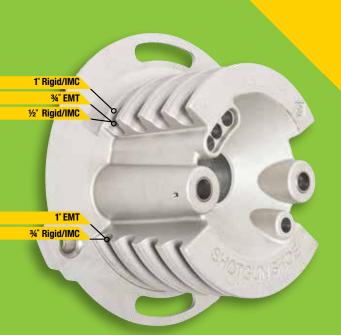

### **VERSATILE.**

• 1 shoe bends 8 conduit types

> RIGID ½", ¾", 1" IMC ½", ¾", 1" EMT ¾", 1"