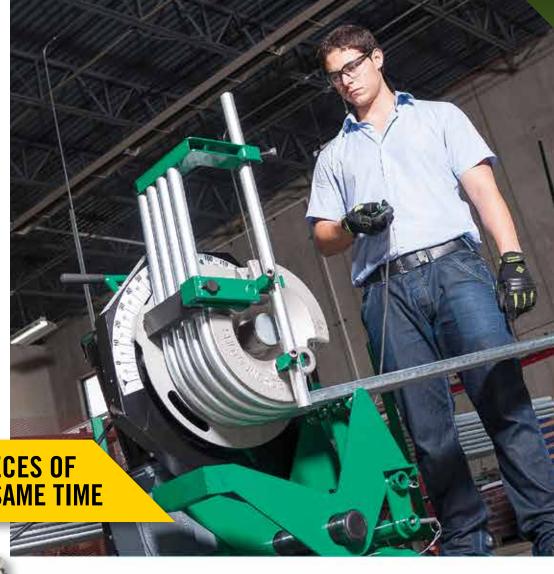

### LIGHTWEIGHT.

 Easy changeover and transportation

BEND UP TO 4 PIECES OF CONDUIT AT THE SAME TIME

SG4-854

New Shotgun<sup>™</sup> Shoe Program for

easy setup and bend accuracy on the 854DX