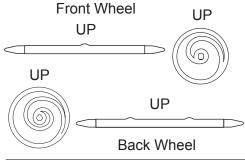

| 56     |         |
|                                                                        |          | 37   | 27      |        |         |
| 16                                                                     | 2        | 38   | 26      |        |         |
| 17                                                                     | 12       | 39   | 22      |        |         |
| 18                                                                     | 3        | 40   | 41      | 1 to 1 |         |
| 19                                                                     | 16       | 41   | 44      | 9/1    |         |
| 20                                                                     | 7        | 42   | 39      | 1      |         |



Attach the wheels as the picture below.











ou Game com





Assemble with the