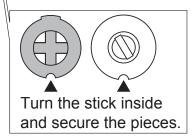

## INSTRUCTIONS

- 1. Please count and make sure all pieces are present before assembly.
- 2. The pole pieces are delicate. To prevent damage, do not use excessive force.
- 3. Assemble crystal puzzle by putting the puzzle pieces together in the order shown below.
- 4. Piece numbers are not necessarily in the order of assembly. Some pieces do not have numbers.
- 5. Missing a piece? Email info@ugames.com or call (415) 503-1600 with missing piece number.

Attach the wheels as the picture below.

ou Game com

Assemble with the