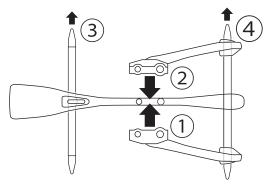

## INSTRUCTIONS

- 1. Please count and make sure all pieces are present before assembly.
- 2. The pole pieces are delicate. To prevent damage, do not use excessive force.
- 3. Assemble crystal puzzle by putting the puzzle pieces together in the order shown below.
- 4. Piece numbers are not necessarily in the order of assembly. Some pieces do not have numbers.
- 5. Missing a piece? Email info@ugames.com or call (415) 503-1600 with missing piece number.

Attach the wheels as the picture below.

ou Game com

Assemble with the