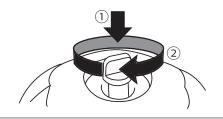

## INSTRUCTIONS

- 1. Please count and make sure all pieces are present before assembly.
- 2. The pole pieces are delicate. To prevent damage, do not use excessive force.
- 3. Assemble crystal puzzle by putting the puzzle pieces together in the order shown below.
- 4. Piece numbers are not necessarily in the order of assembly. Some pieces do not have numbers.
- 5. Missing a piece? Email info@ugames.com or call (415) 503-1600 with missing piece number.

Attach the wheels as the picture below.

ou Game com

Assemble with the