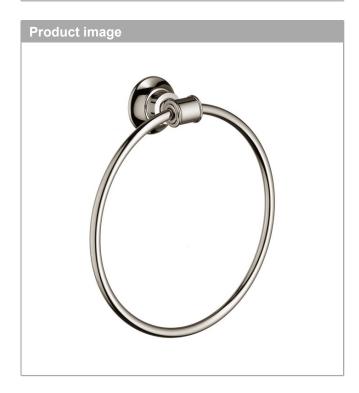

#### AXOR Montreux Towel Ring Finishes : polished nickel Part no. : 42021830

#### Description

- Features
- · Metal
- · Wall-mounted