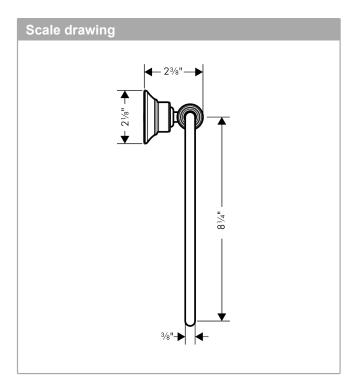

## AXOR

#### AXOR Montreux Towel Ring Finishes : polished nickel Part no. : 42021830

#### Description

- Features
- · Metal
- · Wall-mounted





### AXOR

# **Towel Ring** Finishes : polished nickel Part no. : 42021830 Exploded drawing Year of production: 05/06 - 12/12 2 3 **ŋ** Ø 1 $\heartsuit$

**AXOR Montreux** 

## AXOR

#### AXOR Montreux Towel Ring Finishes : polished nickel Part no. : 42021830

| Spare parts list<br>Year of production: 05/06 - 12/12 |                 |          |   |   |
|-------------------------------------------------------|-----------------|----------|---|---|
|                                                       |                 |          |   |   |
| 1                                                     | mounting set    | 40915000 | 0 | 1 |
| 2                                                     | support element | 96341000 | 0 | 1 |
| 3                                                     | pin