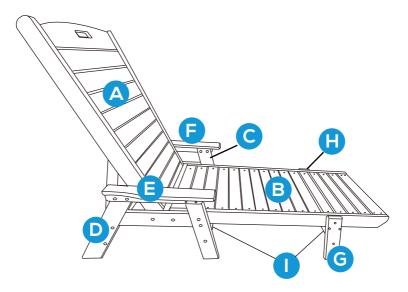

#### **PRODUCT ASSEMBLY - OVERALL VIEW**

Look at following overall view of this chaise Lounge and learn the exact position of each parts to be assembled.

#### **PRODUCT ASSEMBLY**

1

Attach part E Right Chair Arm to part D Right Rear Leg with 4 sets of hardware 2 Bolt, hardware 5 Washer and hardware 4 Nut.

Place part A Lounge Base and part B Lounge Backrest as below.

Attach the combined part (E+D) to part B Lounge Base with 3 pcs of hardware 3 bolt. Attach the combined part (E+D) to part A Lounge Backrest with 1 set of hardware 1 Bolt, hardware 5 Washer and hardware 4 Nut.

## 4

Attach the combined part (C+F) to part B Lounge Base with 3 PCS of hardware 3 bolt.

Attach the combined part (C+F) to part A Lounge Backrest with 1 set of hardware 1 Bolt, hardware 5 Washer and hardware 4 Nut.

Attach part H Left Front Leg to part B Lounge Base with 3 PCS of hardware 3 Bolt.

Attach 4 PCS of part I Rail between part D Right Rear Leg and part C Left Rear Leg as well as part G Right Front Leg and part H Left Front Leg with 8 PCS of hardware 3 bolt.