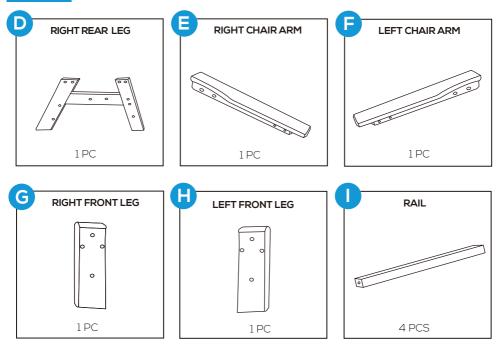

# INSTRUCTION MANUAL



## Laguna Poly Reclining Chaise Lounge SKU: OP2003

### **I**NOTICE

#### Do not overtighten screws. (Insert all screws before tighten screws.)

- · Please do not exceed the weight limitations of this item.
- Do not stand on or use any part of this item as a step ladder.
- Firmly secure all bolts, screws and nuts before use.
- Reconfirm that all bolts, screws, and nuts are secure every 90 days.
- Do not use or store this item in the proximity of open flame or flammable/combustible chemicals.
- Be aware that some parts are heavy and have sharp edges.
- Be very careful when folding chair to avoid smashing your hands or fingers.



#### PARTS



#### **PRODUCT ASSEMBLY - OVERALL VIEW**

Look at following overall view of this chaise Lounge and learn the exact position of each parts to be assembled.



#### **PRODUCT ASSEMBLY**

1

Attach part E Right Chair Arm to part D Right Rear Leg with 4 sets of hardware 2 Bolt, hardware 5 Washer and hardware 4 Nut.





Place part A Lounge Base and part B Lounge Backrest as below.

Attach the combined part (E+D) to part B Lounge Base with 3 pcs of hardware 3 bolt. Attach the combined part (E+D) to part A Lounge Backrest with 1 set of hardware 1 Bolt, hardware 5 Washer and hardware 4 Nut.



#### PRODUCT ASSEMBLY





## 4

Attach the combined part (C+F) to part B Lounge Base with 3 PCS of hardware 3 bolt.

Attach the combined part (C+F) to part A Lounge Backrest with 1 set of hardware 1 Bolt