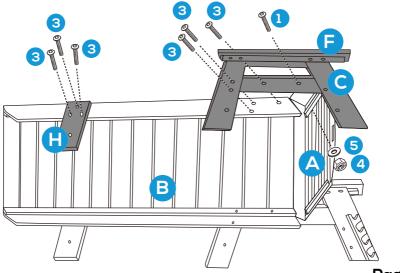

## 4

Attach the combined part (C+F) to part B Lounge Base with 3 PCS of hardware 3 bolt.

Attach the combined part (C+F) to part A Lounge Backrest with 1 set of hardware 1 Bolt, hardware 5 Washer and hardware 4 Nut.

Attach part H Left Front Leg to part B Lounge Base with 3 PCS of hardware 3 Bolt.

Attach 4 PCS of part I Rail between part D Right Rear Leg and part C Left Rear Leg as well as part G Right Front Leg and part H Left Front Leg with 8 PCS of hardware 3 bolt.