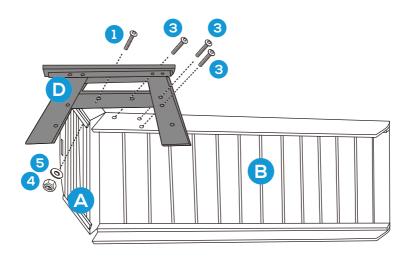

#### **PRODUCT ASSEMBLY**

1

Attach part E Right Chair Arm to part D Right Rear Leg with 4 sets of hardware 2 Bolt, hardware 5 Washer and hardware 4 Nut.

Place part A Lounge Base and part B Lounge Backrest as below.

Attach the combined part (E+D) to part B Lounge Base with 3 pcs of hardware 3 bolt. Attach the combined part (E+D) to part A Lounge Backrest with 1 set of hardware 1 Bolt, hardware 5 Washer and hardware 4 Nut.