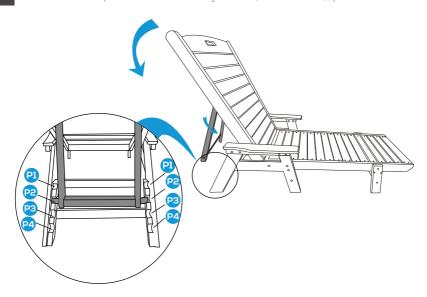

5

6

Position the supporting pole into the brackets on the rear legs for a comfortable rest. ATTENTION: Four positions available for adjustment (P1-P4 as below), you can choose to use.