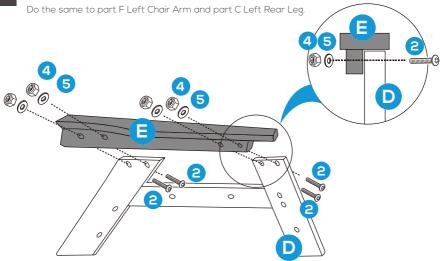

#### **PRODUCT ASSEMBLY**

1

Attach part E Right Chair Arm to part D Right Rear Leg with 4 sets of hardware 2 Bolt, hardware 5 Washer and hardware 4 Nut.

Place part A Lounge Base and part B Lounge Backrest as below.

Attach the combined part (E+D) to part B Lounge Base with 3 pcs of hardware 3 bolt. Attach the combined part (E+D) to part A Lounge Backrest with 1 set of hardware 1 Bolt, hardware 5 Washer and hardware 4 Nut.