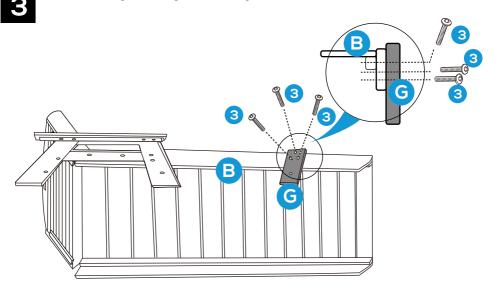

Attach part H Left Front Leg to part B Lounge Base with 3 PCS of hardware 3 Bolt.

Attach 4 PCS of part I Rail between part D Right Rear Leg and part C Left Rear Leg as well as part G Right Front Leg and part H Left Front Leg with 8 PCS of hardware 3 bolt.