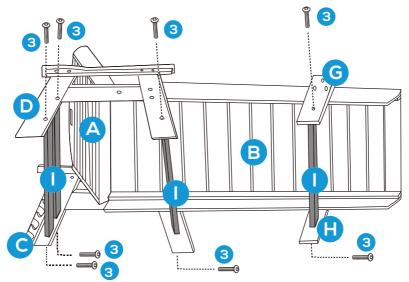

#### **PRODUCT ASSEMBLY - OVERALL VIEW**

Look at following overall view of this chaise Lounge and learn the exact position of each parts to be assembled.

#### **PRODUCT ASSEMBLY**

1

Attach part E Right Chair Arm to part D Right Rear Leg with 4 sets of hardware 2 Bolt, hardware 5 Washer and hardware 4 Nut.

Place part A Lounge Base and part B Lounge Backrest as below.

Attach the combined part (E+D) to part B Lounge Base with 3 pcs of hardware 3 bolt. Attach the combined part (E+D) to part A Lounge Backrest with 1 set of hardware 1 Bolt, hardware 5 Washer and hardware 4 Nut.

## 4

Attach the combined part (C+F) to part B Lounge Base with 3 PCS of hardware 3 bolt.

Attach the combined part (C+F) to part A Lounge Backrest with 1 set of hardware 1 Bolt, hardware 5 Washer and hardware 4 Nut.

Attach part H Left Front Leg to part B Lounge Base with 3 PCS of hardware 3 Bolt.

Attach 4 PCS of part I Rail between part D Right Rear Leg and part C Left Rear Leg as well as part G Right Front Leg and part H Left Front Leg with 8 PCS of hardware 3 bolt.