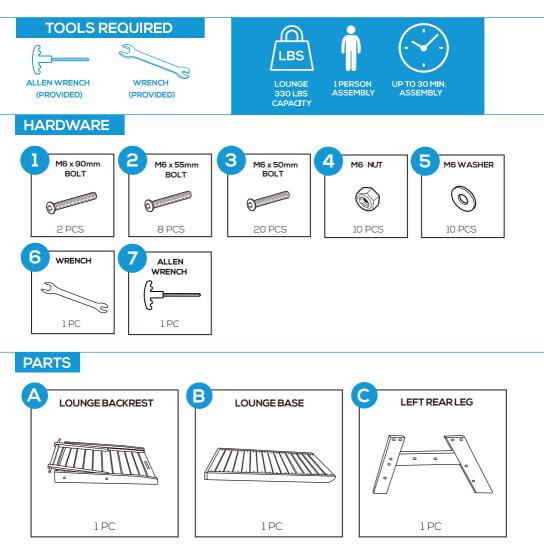

# INSTRUCTION MANUAL



## Laguna Poly Reclining Chaise Lounge SKU: OP2003

### **I**NOTICE

#### Do not overtighten screws. (Insert all screws before tighten screws.)

- · Please do not exceed the weight limitations of this item.
- Do not stand on or use any part of this item as a step ladder.
- Firmly secure all bolts, screws and nuts before use.
- Reconfirm that all bolts, screws, and nuts are secure every 90 days.
- Do not use or store this item in the proximity of open flame or flammable/combustible chemicals.
- Be aware that some parts are heavy and have sharp edges.
- Be very careful when folding chair to avoid smashing your hands or fingers.



#### PARTS



#### **PRODUCT ASSEMBLY - OVERALL VIEW**

Look at following overall view of this chaise Lounge and learn the exact position of each parts to be assembled.



#### **PRODUCT ASSEMBLY**

1

Attach part E Right Chair Arm to part D Right Rear Leg with 4 sets of hardware 2 Bolt, hardware 5 Washer and hardware 4 Nut.





Place part A Lounge Base and part B Lounge Backrest as below.

Attach the combined part (E+D) to part B Lounge Base with 3 pcs of hardware 3 bolt. Attach the combined part (E+D) to part A Lounge Backrest with 1 set of hardware 1 Bolt, hardware 5 Washer and hardware 4 Nut.



#### PRODUCT ASSEMBLY





## 4

Attach the combined part (C+F) to part B Lounge Base with 3 PCS of hardware 3 bolt.

Attach the combined part (C+F) to part A Lounge Backrest with 1 set of h