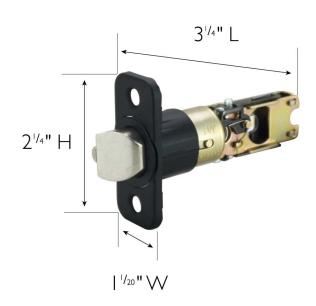

ASSEMBLED WEIGHT: 0.24 lbs LATCHBOLT THROW DISTANCE: 0.5

ASSEMBLED HEIGHT: 2.25" H SPINDLE TYPE: Half Moon

ASSEMBLED LENGTH: 3.25" L MOUNTING HARDWARE INCLUDED: Yes

ASSEMBLED WIDTH: 1.05"W TOOLS NEEDED FOR INSTALLATION: Screwdriver