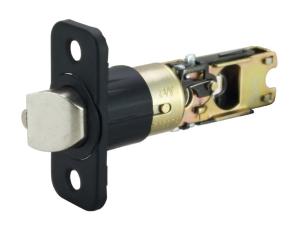

## **SPECIFICATIONS**

MATERIAL CONSTRUCTION: Zinc

LOCK FUNCTION: Latch REMOVABLE CORE: No

DEADBOLT FUNCTION:N/ALATCH FACEPLATE:Round CornerEXTERIOR MAX PROJECTION:N/ALATCH BACKSET:Adj. 2-3/8" 2-3/4"INTERIOR MAX PROJECTION:N/ALATCH TYPE:2 Way (fixed faceplate)

ASSEMBLED WEIGHT: 0.24 lbs LATCHBOLT THROW DISTANCE: 0.5

ASSEMBLED HEIGHT: 2.25" H SPINDLE TYPE: Half Moon

ASSEMBLED LENGTH: 3.25" L MOUNTING HARDWARE INCLUDED: Yes

ASSEMBLED WIDTH: 1.05"W TOOLS NEEDED FOR INSTALLATION: Screwdriver