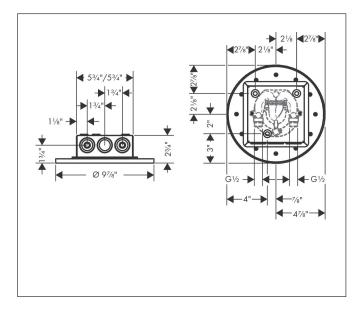

BrandAXORArt. Name**AXOR ShowerSolutions** Showerhead 250 2-Jet, 2.5 GPMArt. Nr.35298251Surfacebrushed gold opticPos.1

# **Product Picture**



### Drawing



### Features

- Consists of: Showerhead, Green Diverter
- Shower head size: 250 mm
- Spray modes: PowderRain, Intense PowderRain
- Adjustment with shift on thermostat
- Dynamic spray nozzles move out while using
- Flow: 2.5 GPM (9.5 L/Min)
- Showerhead removable for cleaning
- ServiceCard with sieve can be removed without tools for cleaning porpose

#### Technology



# **Spray Types**

| 1       |        |  |
|---------|--------|--|
| Intense |        |  |
| Powder  | Powder |  |
| Rain    | Rain   |  |