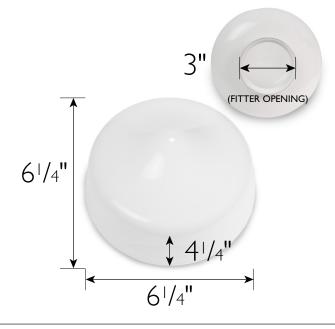

## **SPECIFICATIONS**

BULB INCLUDED: Yes
GLASS/SHADE MATERIAL: Glass
GLASS/SHADE TYPE: Frosted
GLASS/SHADE COLOR: White

GLASS/SHADE MOUNTING: Thumb Screw

GLASS/SHADE FITTER SIZE: 3 in.

ASSEMBLED HEIGHT: 4.25 in.

ASSEMBLED LENGTH: 6.25 in.

ASSEMBLED WIDTH: 6.25 in.

ASSEMBLED WEIGHT: .65 lb

ADA COMPLIANT: No ENERGY STAR CERTIFIED: No WET/DRY/DAMP: DRY

TYPE: JOB:

ORDER CODE: APPROVALS:

DHI Corp. reserves the right to make changes in materials, specifications & models at any time. DHI Corp. also reserves the right to discontinue product without notice or obligation.