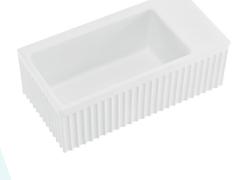

#### Features:

- Sleek, seamless design
- Engineered stone material
- Standard 1 3/4" drain hole

#### Installation:

- Wall-mount