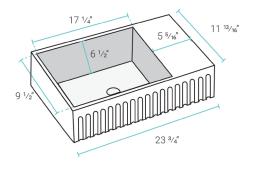

## Specifications:

- N.W: 34.14 lb.
- L: 11 <sup>13</sup>/<sub>16</sub>" x W: 23 <sup>3</sup>/<sub>4</sub>" x H: 7 <sup>7</sup>/<sub>8</sub>"
- Inner Sink: L: 9 1/2" x W: 17 1/4" x D: 6 1/2"