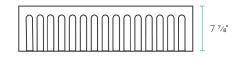

## Specifications:

- N.W: 34.14 lb.
- L: 11 <sup>13</sup>/<sub>16</sub>" x W: 23 <sup>3</sup>/<sub>4</sub>" x H: 7 <sup>7</sup>/<sub>8</sub>"
- Inner Sink: L: 9 1/2" x W: 17 1/4" x D: 6 1/2"