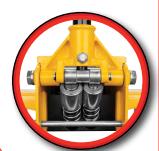

## 3-TON RAPID LIFT LOW PROFILE JACK

Adapts quickly to other lifting accessories

# OVERLOAD PROTECTION BYPASS VALVE

Prevents damage to the jack

WIDE STEEL WHEELS

For extra stability

Raises most vehicles with just 4 pumps

### **SWIVEL CASTERS**

For easy positioning

Item #

\_\_\_

Master

UPC