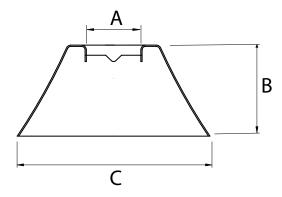

## **Dimensions and Product Offering**

| PART NO. | A    | В      | C      |  |
|----------|------|--------|--------|--|
| E07050   | 5/8″ | 1-1/8" | 2-3/8" |  |