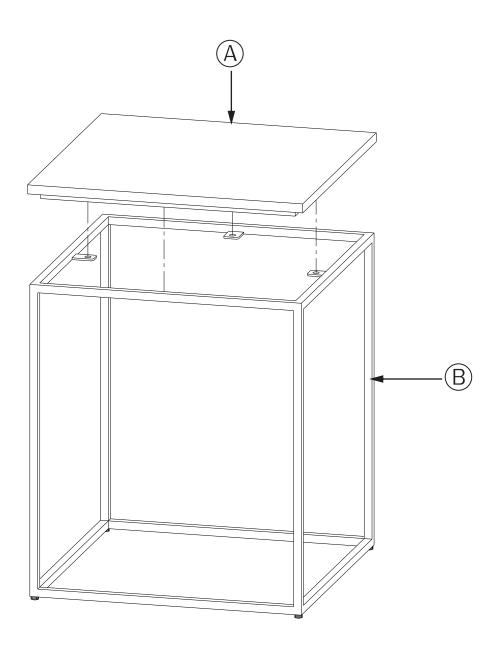

rdingly
- Dust with soft dry cloth
- Wipe up spills promptly
- Clean with a dry cloth
- Do not use abrasive cleaners, chemical solvents, strong detergents, cleaners with bleach and furniture polish
- Use soft felt base coasters, placemats to help prevent scratches
- Keep furniture out of direct sunlight, which can cause cracking or roughness on the protective layer
- If it can be avoided, do not put furniture near heating vents
- Keep the furniture 3 to 4 inches away from the wall, giving heat and air space to circulate

# **Pre-Assembly Information**

## Model # AXCKLI-01

### **Part Description**





TOP QTY I

## В



#### **Hardware Description**

1



ALLEN KEY BOLT M6 x I6 mm QTY 4 2



WASHER Ø18 / Ø7 x 2 mm QTY 4 3



LOCK WASHER ØI2 / Ø6.5 x 3 mm QTY 4 4



ALLEN KEY 4 mm QTY I



Assembly Model # AXCKLI-01

### Step 1



- I. Place Top (A) upside down on a flat, smooth surface.
- 2. Place the Base (B) on the Top(A) and align the holes.
- 3. Use Allen Key Bolts (1), Washers (2) and Lock Washers (3) to attach the Top (A) and Base (B).
- 4. Use Allen Key (4) to tighten Bolts. Do not over tighten.

Assembly Model # AXCKLI-01

Step 2



Note: Levelers on the bottom of the base can be adjusted if floor is uneven.