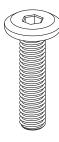

#### **Hardware Description**

1

ALLEN KEY BOLT M6 x I6 mm QTY 4 2

WASHER Ø18 / Ø7 x 2 mm QTY 4 3

LOCK WASHER ØI2 / Ø6.5 x 3 mm QTY 4 4

ALLEN KEY 4 mm QTY I

Assembly Model # AXCKLI-01

### Step 1

- I. Place Top (A) upside down on a flat, smooth surface.
- 2. Place the Base (B) on the Top(A) and align the holes.
- 3. Use Allen Key Bolts (1), Washers (2) and Lock Washers (3) to attach the Top (A) and Base (B).
- 4. Use Allen Key (4) to tighten Bolts. Do not over tighten.