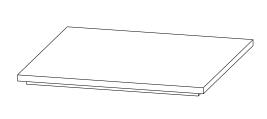

### **Part Description**

TOP QTY I

### Step 1

- I. Place Top (A) upside down on a flat, smooth surface.
- 2. Place the Base (B) on the Top(A) and align the holes.
- 3. Use Allen Key Bolts (1), Washers (2) and Lock Washers (3) to attach the Top (A) and Base (B).
- 4. Use Allen Key (4) to tighten Bolts. Do not over tighten.