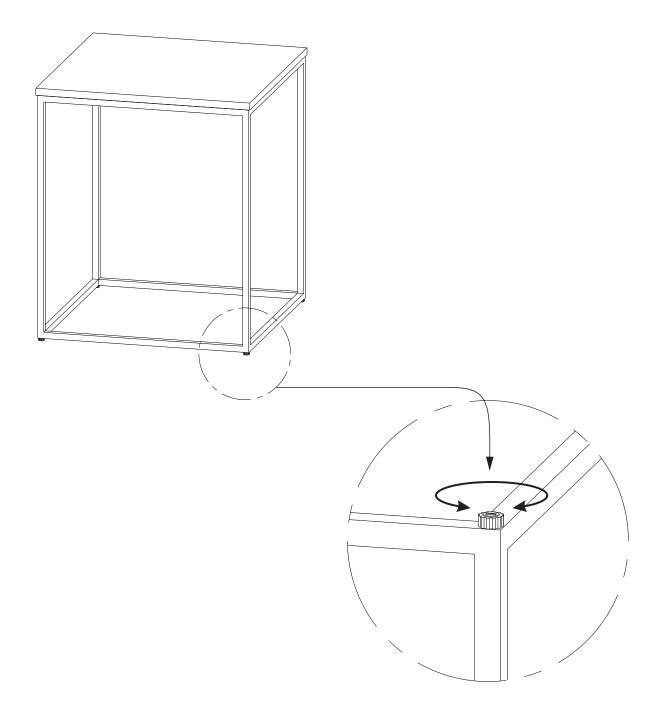

Assembly Model # AXCKLI-01

Step 2

Note: Levelers on the bottom of the base can be adjusted if floor is uneven.