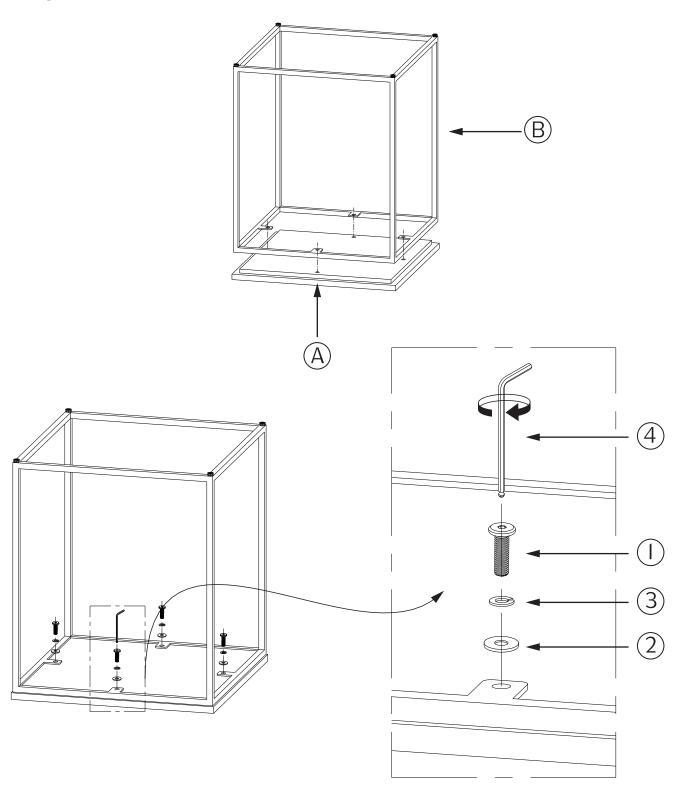

### Step 1

- I. Place Top (A) upside down on a flat, smooth surface.
- 2. Place the Base (B) on the Top(A) and align the holes.
- 3. Use Allen Key Bolts (1), Washers (2) and Lock Washers (3) to attach the Top (A) and Base (B).
- 4. Use Allen Key (4) to tighten Bolts. Do not over tighten.

Assembly Model # AXCKLI-01

Step 2

Note: Levelers on the bottom of the base can be adjusted if floor is uneven.