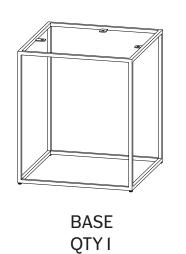

## В

### Step 1

- I. Place Top (A) upside down on a flat, smooth surface.
- 2. Place the Base (B) on the Top(A) and align the holes.
- 3. Use Allen Key Bolts (1), Washers (2) and Lock Washers (3) to attach the Top (A) and Base (B).
- 4. Use Allen Key (4) to tighten Bolts. Do not over tighten.