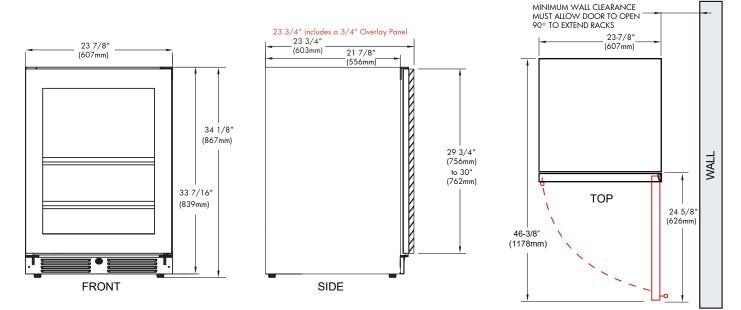

## SPECIFICATIONS

ELECTRICAL 120V 60HZ 4.35 AMP\*

| DIMENSIONS | $\mathbb{W}$ | 34 1/8"<br>23 7/8"<br>23 3/4" (w 3/4" finish panel) |
|------------|--------------|-----------------------------------------------------|
| ROUGH IN   | W            | 34 1/4" min<br>24"                                  |
|            | D            | 24"                                                 |

# XOU24BCGO\_

ROUGH IN DIMENSIONS