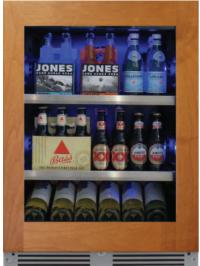

Library quiet 39 dBA operation

- Elegant tri-color interior illumination
- Removable 6 bottle wine rack
- Intuative digital touch controls
- 6-1/2' Power Cord with low profile  $90^{\circ}$  flat plug
- Low E Glass blocks harmful UV light
- Alarm Functions
- Energy Saver and Sabbath Mode