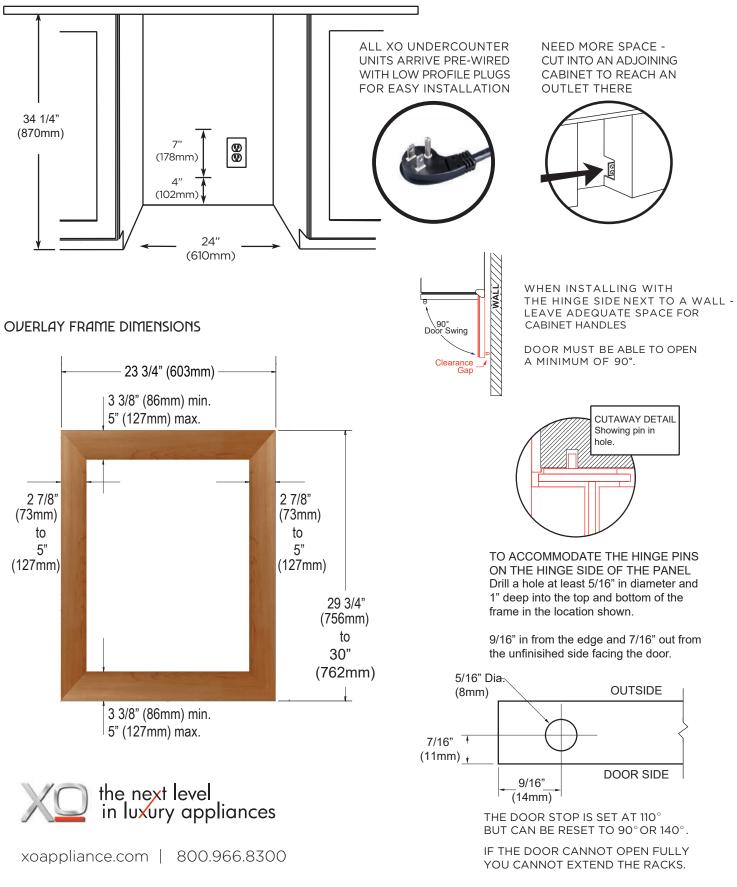

## SPECIFICATIONS

ELECTRICAL 120V 60HZ 4.35 AMP\*

| DIMENSIONS | $\mathbb{W}$ | 34 1/8"<br>23 7/8"<br>23 3/4" (w 3/4" finish panel) |
|------------|--------------|-----------------------------------------------------|
| ROUGH IN   | W            | 34 1/4" min<br>24"                                  |
|            | D            | 24"                                                 |

# XOU24BCGO\_

ROUGH IN DIMENSIONS