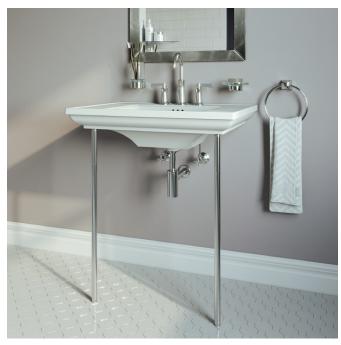

## **Lavatory Legs**

## **Adjustable**

Legs are adjustable from the floor to the underside of the sink and can also be cut to desired length.

## **High-Quality**

Designed with quality engineering and construction to be durable and reliable to meet Jones Stephens' highest quality standards.

## **Attractive Design**

Contemporary and Traditional styles to match any bathroom decor.

Jones Stephens lavatory sink legs provide support to wall-mounted console sinks and are manufactured for use with vitreous china, steel or cast iron lavatories.