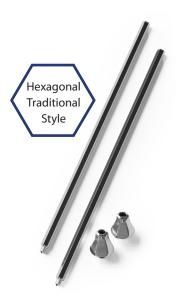

## **Attractive Design**

Contemporary and Traditional styles to match any bathroom decor.

Jones Stephens lavatory sink legs provide support to wall-mounted console sinks and are manufactured for use with vitreous china, steel or cast iron lavatories.

| Part Code | Description                         | Packaging | CTNR/MSTR |
|-----------|-------------------------------------|-----------|-----------|
| L65001    | Hexagonal Traditional Lavatory Legs | Boxed     | 1/20      |
| L65010    | Round Contemporary Lavatory Legs    | Boxed     | 1/16      |