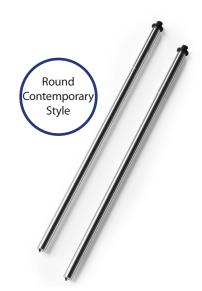

## **Attractive Design**

Contemporary and Traditional styles to match any bathroom decor.

Jones Stephens lavatory sink legs provide support to wall-mounted console sinks and are manufactured for use with vitreous china, steel or cast iron lavatories.

| Part Code | Description                         | Packaging | CTNR/MSTR |
|-----------|-------------------------------------|-----------|-----------|
| L65001    | Hexagonal Traditional Lavatory Legs | Boxed     | 1/20      |
| L65010    | Round Contemporary Lavatory Legs    | Boxed     | 1/16      |