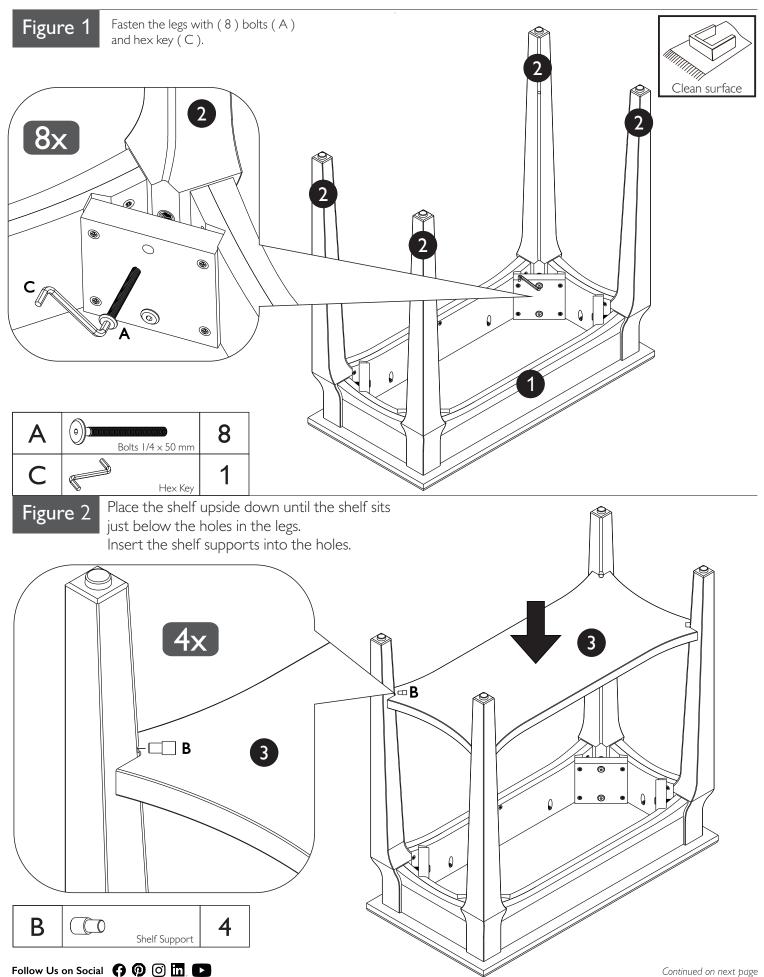

## HARDWARE INCLUDED

Please confirm all hardware are available before starting assembly.

| Ref. |                   | Qty. |
|------|-------------------|------|
| Α    | Bolts 1/4 × 50 mm | 8    |
| В    | Shelf Support     | 4    |
| С    | Hex Key           | 1    |