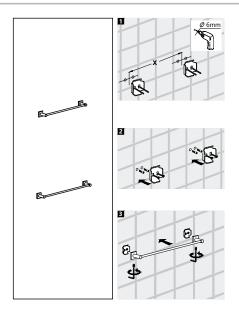

## Dimensions

Model #: KEA-17701 Robe and Towel Hook Dimensions: 1 3/4" x 1 5/8" x 1 3/4" Model #: KEA-17702 Robe and Towel Double Hook Dimensions: 2 5/8" x 2" x 1 3/4"

Model #: KEA-17725 Towel Bar Dimensions: 10 1/2" x 2 3/4" x 1 3/4"

## Dimensions

25 3/8" x 8" x 5 1/4"

19 5/8" x 5 1/2" x 1 3/4"

Please Note: The mounting hardware comes attached to your accessory. Remove from the accessory before installing.