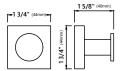

## Dimensions

Model #: KEA-17701 Robe and Towel Hook Dimensions: 1 3/4" x 1 5/8" x 1 3/4" Model #: KEA-17702 Robe and Towel Double Hook Dimensions: 2 5/8" x 2" x 1 3/4"

Model #: KEA-17725 Towel Bar Dimensions: 10 1/2" x 2 3/4" x 1 3/4"