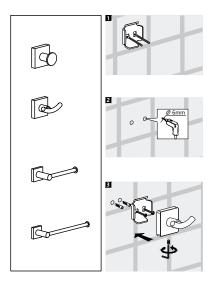

### Prior to Installation:

 Make sure you have all necessary parts by checking the diagram and parts list. If any part is missing or damaged, please contact Kraus\*Customer Service at 800-775-0703 for a replacement.

## Dimensions

Model #: KEA-17701 Robe and Towel Hook Dimensions: 1 3/4" x 1 5/8" x 1 3/4" Model #: KEA-17702 Robe and Towel Double Hook Dimensions: 2 5/8" x 2" x 1 3/4"

Model #: KEA-17725 Towel Bar Dimensions: 10 1/2" x 2 3/4" x 1 3/4"

Model #: KEA-17729 Toilet Paper Holder Dimensions: 6 1/2" x 2 7/8" x 1 3/4"