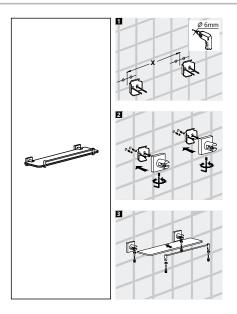

## Dimensions

25 3/8" x 8" x 5 1/4"

19 5/8" x 5 1/2" x 1 3/4"

Please Note: The mounting hardware comes attached to your accessory. Remove from the accessory before installing.