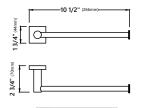

## Dimensions

Model #: KEA-17701 Robe and Towel Hook Dimensions: 1 3/4" x 1 5/8" x 1 3/4" Model #: KEA-17702 Robe and Towel Double Hook Dimensions: 2 5/8" x 2" x 1 3/4"

Model #: KEA-17725 Towel Bar Dimensions: 10 1/2" x 2 3/4" x 1 3/4"