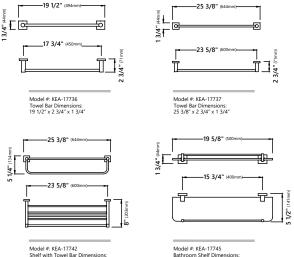

## Dimensions

25 3/8" x 8" x 5 1/4"

19 5/8" x 5 1/2" x 1 3/4"

Please Note: The mounting hardware comes attached to your accessory. Remove from the accessory before installing.