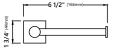

act Kraus\*Customer Service at 800-775-0703 for a replacement.

For technical assistance or replacement parts, please contact Kraus Customer Service and one of our representatives will be happy to help: Toll-Free: 800-775-0703 or Customerservice@kraususa.com

The step-by-step guidelines in the installation instructions are a general reference for installing a Kraus Accessory. Should there be any discepancies, Kraus cannot be held liable. It is recommended to install all Kraus products by hiring al licensed professional.

### Tools you will need:



## Dimensions





Model #: KEA-17701 Robe and Towel Hook Dimensions: 1 3/4" x 1 5/8" x 1 3/4" Model #: KEA-17702 Robe and Towel Double Hook Dimensions: 2 5/8" x 2" x 1 3/4"



Model #: KEA-17725 Towel Bar Dimensions: 10 1/2" x 2 3/4" x 1 3/4"





Model #: KEA-17729 Toilet Paper Holder Dimensions: 6 1/2" x 2 7/8" x 1 3/4"

## Dimensions



25 3/8" x 8" x 5 1/4"

19 5/8" x 5 1/2" x 1 3/4"

Please Note: The mounting hardware comes attached to your accessory. Remove from the accessory before installing.









## **Replacement Parts**



| Replacement Parts List      | Part #  |
|-----------------------------|---------|
| 1. Mounting Base            | KP34002 |
| 2. Anchor Screw Set of Two  | KP34009 |
| 3. Anchor Screw Set of Four | KP34010 |
| 4. Allen Screw              | KP34013 |
| 5. Allen Key                | KP34018 |

#### Accessories

Kraus USA Plumbing, LLC ("Kraus") extends this warranty to the original purchaser for personal household use of the Accessories when purchased from an authorized Kraus dealer and in the lo