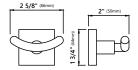

## Dimensions

Model #: KEA-17701 Robe and Towel Hook Dimensions: 1 3/4" x 1 5/8" x 1 3/4" Model #: KEA-17702 Robe and Towel Double Hook Dimensions: 2 5/8" x 2" x 1 3/4"

Model #: KEA-17725 Towel Bar Dimensions: 10 1/2" x 2 3/4" x 1 3/4"