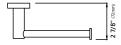

## Dimensions

25 3/8" x 8" x 5 1/4"

19 5/8" x 5 1/2" x 1 3/4"

Please Note: The mounting hardware comes attached to your accessory. Remove from the accessory before installing.