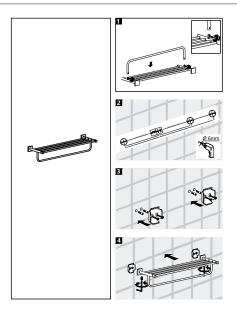

## Dimensions

25 3/8" x 8" x 5 1/4"

19 5/8" x 5 1/2" x 1 3/4"

Please Note: The mounting hardware comes attached to your accessory. Remove from the accessory before installing.