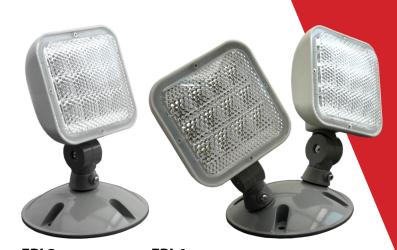

#### **Electrical**

- 1.2 Watts per head
- 9.6VDC

±70° TILT WITH 360° ROTATION

**ERL3 ERL4** Both compatible with Emergency Light: ECL1

| <b>ERL3 Product Information</b> |     |
|---------------------------------|-----|
| Input Voltage (VDC)             | 9.6 |
| Power Draw (W)                  | 1.2 |

| <b>ERL4 Product Information</b> |     |
|---------------------------------|-----|
| Input Voltage (VDC)             | 9.6 |
| Power Draw (W)                  | 2.4 |