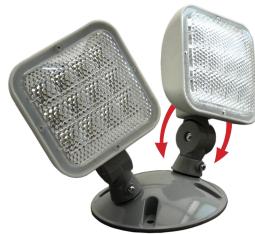

#### **Electrical**

- 1.2 Watts per head
- 9.6VDC

±70° TILT WITH 360° ROTATION

**ERL3 ERL4** Both compatible with Emergency Light: ECL1

| <b>ERL3 Product Information</b> |     |
|---------------------------------|-----|
| Input Voltage (VDC)             | 9.6 |
| Power Draw (W)                  | 1.2 |