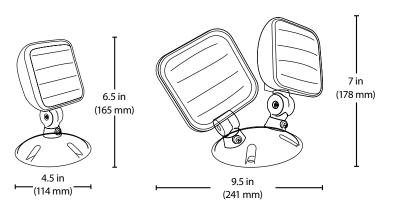

#### **Electrical**

- 1.2 Watts per head
- 9.6VDC

±70° TILT WITH 360° ROTATION

**ERL3 ERL4** Both compatible with Emergency Light: ECL1

| <b>ERL3 Product Information</b> |     |
|---------------------------------|-----|
| Input Voltage (VDC)             | 9.6 |
| Power Draw (W)                  | 1.2 |

| <b>ERL4 Product Information</b> |     |
|---------------------------------|-----|
| Input Voltage (VDC)             | 9.6 |
| Power Draw (W)                  | 2.4 |