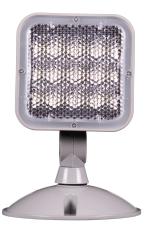

# ERL3 4 LED Emergency Wet Location Remote Heads

The ERL Series wet location rated LED Remote heads are designed to work with our LED exit combo units. This sleek, contemporary design offers fully adjustable heads that complement any environment. Available in single or double head options.

#### **Electrical**

- 1.2 Watts per head
- 9.6VDC

±70° TILT WITH 360° ROTATION

**ERL3 ERL4** Both compatible with Emergency Light: ECL1

| <b>ERL3 Product Information</b> |     |
|---------------------------------|-----|
| Input Voltage (VDC)             | 9.6 |
| Power Draw (W)                  | 1.2 |