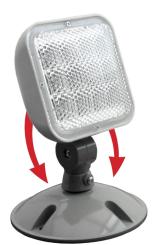

#### **Electrical**

- 1.2 Watts per head
- 9.6VDC

±70° TILT WITH 360° ROTATION

**ERL3 ERL4** Both compatible with Emergency Light: ECL1

| <b>ERL3 Product Information</b> |     |
|---------------------------------|-----|
| Input Voltage (VDC)             | 9.6 |
| Power Draw (W)                  | 1.2 |