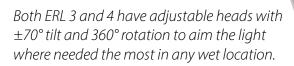

#### **Electrical**

- 1.2 Watts per head
- 9.6VDC

±70° TILT WITH 360° ROTATION

**ERL3 ERL4** Both compatible with Emergency Light: ECL1

| <b>ERL3 Product Information</b> |     |
|---------------------------------|-----|
| Input Voltage (VDC)             | 9.6 |
| Power Draw (W)                  | 1.2 |