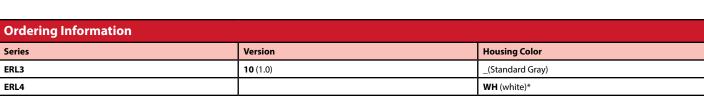

#### **Electrical**

- 1.2 Watts per head
- 9.6VDC

±70° TILT WITH 360° ROTATION

**ERL3 ERL4** Both compatible with Emergency Light: ECL1

| <b>ERL3 Product Information</b> |     |
|---------------------------------|-----|
| Input Voltage (VDC)             | 9.6 |
| Power Draw (W)                  | 1.2 |

| <b>ERL4 Product Information</b> |     |
|---------------------------------|-----|
| Input Voltage (VDC)             | 9.6 |
| Power Draw (W)                  | 2.4 |